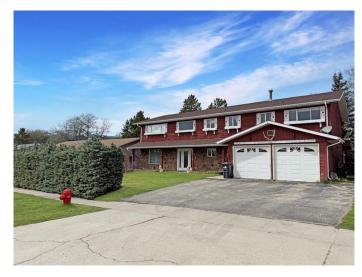

## \$230,000

4 Bedroom, 3.00 Bathroom, 3,335 sqft Residential on 0.19 Acres

NONE, Grande Cache, Alberta

A Vintage Gem with Endless Possibilities – 1978 Time Capsule Home

Step into a true time capsule with this one-of-a-kind, two-story home built in 1978â€"full of vintage charm and endless potential. Right from the start, the red wood siding, classic brick exterior, and mature trees paired with tall, leafy shrubs offer privacy and curb appeal that feels both nostalgic and welcoming.

A paved driveway guides you to the attached double garage, and a grand front entrance sets the tone for what's inside: a home that hasn't missed a beat since the '70s. Every room tells a story, offering character you just don't find in today's builds. With four generously sized bedrooms and four bathrooms, there's plenty of spaceâ€"whether you're dreaming of a unique Airbnb, a cozy bed and breakfast, or simply a home with room to stretch out.