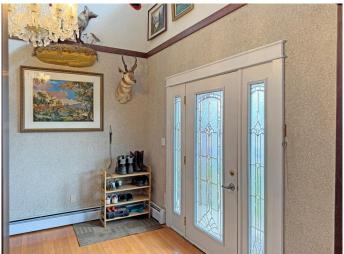

Inside, you'II find a warm mix of hardwood, tile, and plush carpet underfoot, with classic radiator heating powered by a traditional boiler system keeping things comfortable. Vintage light fixtures like dramatic chandeliers and ornate wall sconces add a touch of retro glamour, while the expansive oak kitchen is ready to host anything from quiet dinners to lively gatherings.

There's so much to explore hereâ€"from textured walls and bold wallpaper to the thoughtful, entertainer-friendly layout. Whether you're drawn to preserving its mid-century magic or excited to bring a fresh vision to life, the possibilities are wide open.