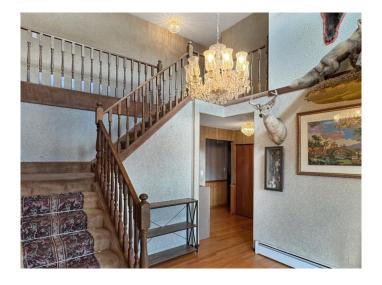

Inside, you'II find a warm mix of hardwood, tile, and plush carpet underfoot, with classic radiator heating powered by a traditional boiler system keeping things comfortable. Vintage light fixtures like dramatic chandeliers and ornate wall sconces add a touch of retro glamour, while the expansive oak kitchen is ready to host anything from quiet dinners to lively gatherings.

There's so much to explore hereâ€"from textured walls and bold wallpaper to the thoughtful, entertainer-friendly layout. Whether you're drawn to preserving its mid-century magic or excited to bring a fresh vision to life, the possibilities are wide open.