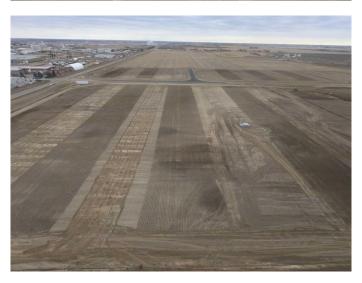

### Opportunity

• Frontier Business Park offers up to 58.23 acres of Industrial land for sale in a prime location in the Lethbridge County. This desirable

development provides a new frontier for Southern Alberta businesses looking to take advantage of this high traffic rural site with easy highway access, while still being adjacent to the City of Lethbridge. The business park will be ideal for development of industrial operations, especially those that require large yards. The park is best suited for the development of warehousing, manufacturing, trucking and logistical operations.