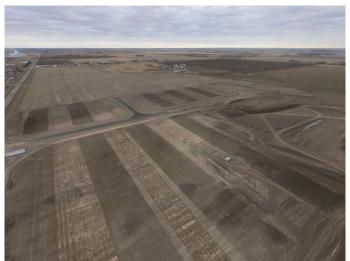

### Opportunity

• Frontier Business Park offers up to 58.23 acres of Industrial land for sale in a prime location in the Lethbridge County. This desirable

development provides a new frontier for Southern Alberta businesses looking to take advantage of this high traffic rural site with easy highway access, while still being adjacent to the City of Lethbridge. The business park will be ideal for development of industrial operations, especially those that require large yards. The park is best suited for the development of warehousing, manufacturing, trucking and logistical operations.