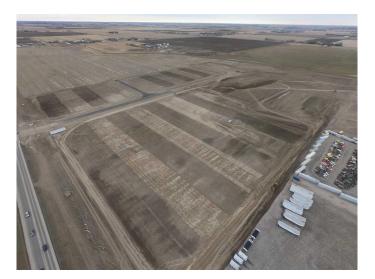

### Opportunity

• Frontier Business Park offers up to 58.23 acres of Industrial land for sale in a prime location in the Lethbridge County. This desirable

development provides a new frontier for Southern Alberta businesses looking to take advantage of this high traffic rural site with easy highway access, while still being adjacent to the City of Lethbridge. The business park will be ideal for development of industrial operations, especially those that require large yards. The park is best suited for the development of warehousing, manufacturing, trucking and logistical operations.