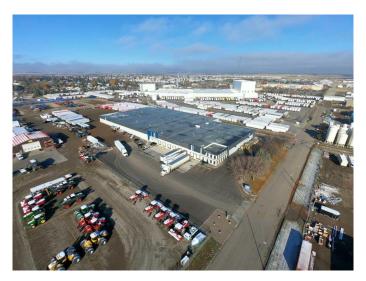

#### \$10

0 Bedroom, 0.00 Bathroom, Commercial on 6.38 Acres

Churchill Industrial Park, Lethbridge, Alberta

Located in the Churchill Industrial Park, this property has easy access to 43rd Street North and Highway 3 and is rail access adjacent. Neighboring tenants include Ring Container, Pepsico / Frito-Lay, Walmart North, Hanlon Ag Centre, and Meridian Manufacturing. The subject property offers 26,009 SF of flexible warehouse space that would be a great fit for warehousing and logistics. The property offers 21' ceiling heights, four loading docks, and LED interior lighting. Please contact an Associate for more information.