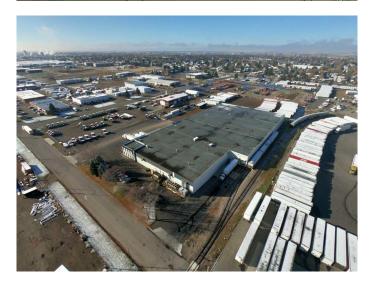

#### \$10

0 Bedroom, 0.00 Bathroom, Commercial on 6.38 Acres

Churchill Industrial Park, Lethbridge, Alberta

Located in the Churchill Industrial Park, this property has easy access to 43rd Street North and Highway 3 and is rail access adjacent. Neighboring tenants include Ring Container, Pepsico / Frito-Lay, Walmart North, Hanlon Ag Centre, and Meridian Manufacturing. The subject property offers 26,009 SF of flexible warehouse space that would be a great fit for warehousing and logistics. The property offers 21' ceiling heights, four loading docks, and LED interior lighting. Please contact an Associate for more information.