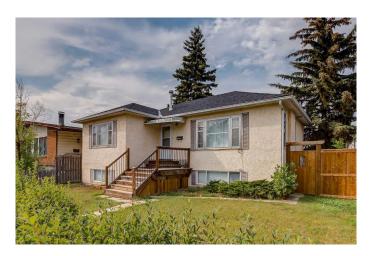

# \$699,000 - 8540 46 Avenue Nw, Calgary

MLS® #A2216972

# \$699,000

4 Bedroom, 2.00 Bathroom, 957 sqft Residential on 0.14 Acres

Bowness, Calgary, Alberta

Superior raised bungalow with a legal suite in Bowness - 50x120 lot with MU-2 zoning. Very bright with lots of large windows up and down. Two bedrooms up and two bedrooms down. Washer/Dryer both up and down. Downstairs has in floor heating and upstairs is forced air furnace. Attractive property steps from Bowness Park, Angel's Drive-in, and Belvedere Parkway school. 8540 46 Ave NW