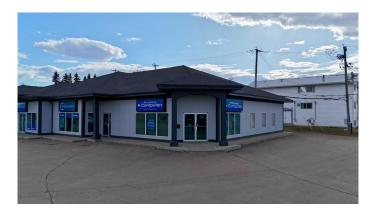

#### \$17

0 Bedroom, 0.00 Bathroom, Commercial on 0.00 Acres

Steele Heights, Lloydminster, Alberta

Excellent retail or office space located on the south end of Lloydminster along 50th Avenue. This 1843 square foot space is currently set up with office space, reception, large storage room, bathroom and a staff area. This location includes multiple businesses close by with unparalleled exposure on HWY 17 south!