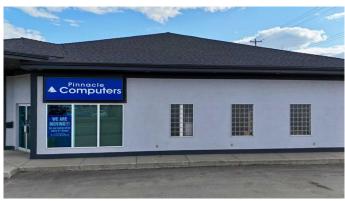

#### \$17

0 Bedroom, 0.00 Bathroom, Commercial on 0.00 Acres

Steele Heights, Lloydminster, Alberta

Excellent retail or office space located on the south end of Lloydminster along 50th Avenue. This 1843 square foot space is currently set up with office space, reception, large storage room, bathroom and a staff area. This location includes multiple businesses close by with unparalleled exposure on HWY 17 south!