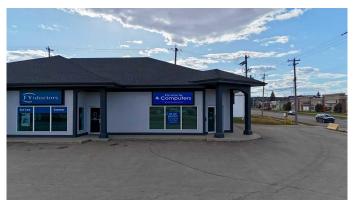

#### \$17

0 Bedroom, 0.00 Bathroom, Commercial on 0.00 Acres

Steele Heights, Lloydminster, Alberta

Excellent retail or office space located on the south end of Lloydminster along 50th Avenue. This 1843 square foot space is currently set up with office space, reception, large storage room, bathroom and a staff area. This location includes multiple businesses close by with unparalleled exposure on HWY 17 south!