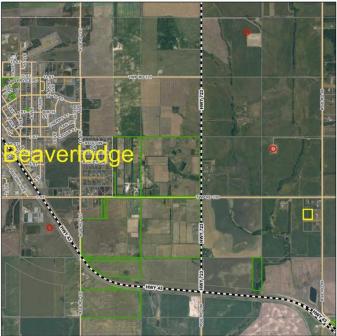

# \$97,500 - Lot 6, 715066 Rge Rd 95, Beaverlodge

MLS® #A2216876

#### \$97,500

0 Bedroom, 0.00 Bathroom, Land on 3.99 Acres

N/A, Beaverlodge, Alberta

No waiting for power and gas, build right away! Power and gas are in the subdivision. There are great water wells in the area. Located a stones throw from pavement and less than a mile from the 4 lane highway, you can get to Beaverlodge in about 2 minutes and Grande Prairie in about 20. Nice views, quiet neighborhood, come have a look for yourself.

## **Community Information**

| Address     | Lot 6, 715066 Rge Rd 95      |
|-------------|------------------------------|
| Subdivision | N/A                          |
| City        | Beaverlodge                  |
| County      | Grande Prairie No. 1, County |
| Province    | Alberta                      |
| Postal Code | T0H 0C0                      |