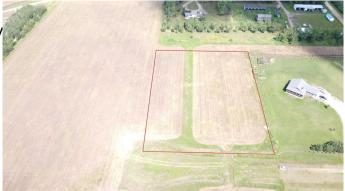

# \$97,500 - Lot 6, 715066 Rge Rd 95, Beaverlodge

MLS® #A2216876

#### \$97,500

0 Bedroom, 0.00 Bathroom, Land on 3.99 Acres

N/A, Beaverlodge, Alberta

No waiting for power and gas, build right away! Power and gas are in the subdivision. There are great water wells in the area. Located a stones throw from pavement and less than a mile from the 4 lane highway, you can get to Beaverlodge in about 2 minutes and Grande Prairie in about 20. Nice views, quiet neighborhood, come have a look for yourself.

## **Community Information**

| Address     | Lot 6, 715066 Rge Rd 95      |
|-------------|------------------------------|
| Subdivision | N/A                          |
| City        | Beaverlodge                  |
| County      | Grande Prairie No. 1, County |
| Province    | Alberta                      |
| Postal Code | T0H 0C0                      |