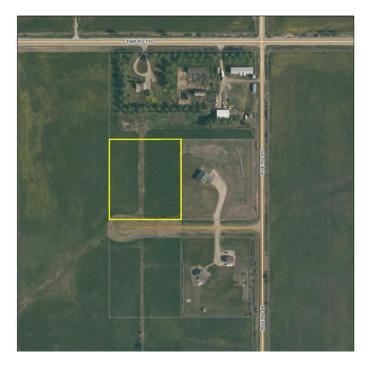

# \$97,500 - Lot 6, 715066 Rge Rd 95, Beaverlodge

MLS® #A2216876

#### \$97,500

0 Bedroom, 0.00 Bathroom, Land on 3.99 Acres

N/A, Beaverlodge, Alberta

No waiting for power and gas, build right away! Power and gas are in the subdivision. There are great water wells in the area. Located a stones throw from pavement and less than a mile from the 4 lane highway, you can get to Beaverlodge in about 2 minutes and Grande Prairie in about 20. Nice views, quiet neighborhood, come have a look for yourself.

## **Community Information**

| Address     | Lot 6, 715066 Rge Rd 95      |
|-------------|------------------------------|
| Subdivision | N/A                          |
| City        | Beaverlodge                  |
| County      | Grande Prairie No. 1, County |
| Province    | Alberta                      |
| Postal Code | T0H 0C0                      |