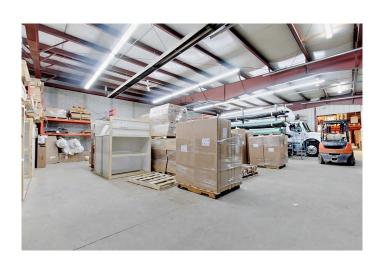

#### \$8

0 Bedroom, 0.00 Bathroom, Commercial on 0.00 Acres

Riverside Light Industrial Park, Red Deer, Alberta

Located in Riverside Light Industrial Park, this space offers 11,206 SF with a reception area/lobby, six offices (some with windows), two meeting rooms/boardrooms, a file room, multiple storage rooms, and two washrooms. The large shop has 20' ceilings and is separated into two areas with (5) 14' overhead doors. The yard is fenced and graveled with paved parking available directly in front. Additional Rent is \$4.06 for the 2025 budget year.