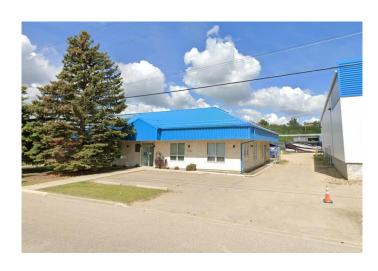

# \$8 - 4628 62 Street, Red Deer

MLS® #A2216425

#### \$8

0 Bedroom, 0.00 Bathroom, Commercial on 0.00 Acres

Riverside Light Industrial Park, Red Deer, Alberta

Located in Riverside Light Industrial Park, this space offers 11,206 SF with a reception area/lobby, six offices (some with windows), two meeting rooms/boardrooms, a file room, multiple storage rooms, and two washrooms. The large shop has 20' ceilings and is separated into two areas with (5) 14' overhead doors. The yard is fenced and graveled with paved parking available directly in front. Additional Rent is \$4.06 for the 2025 budget year.