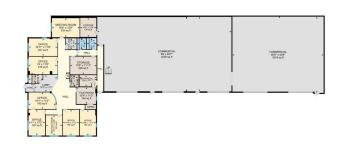

#### \$8

0 Bedroom, 0.00 Bathroom, Commercial on 0.00 Acres

Riverside Light Industrial Park, Red Deer, Alberta

Located in Riverside Light Industrial Park, this space offers 11,206 SF with a reception area/lobby, six offices (some with windows), two meeting rooms/boardrooms, a file room, multiple storage rooms, and two washrooms. The large shop has 20' ceilings and is separated into two areas with (5) 14' overhead doors. The yard is fenced and graveled with paved parking available directly in front. Additional Rent is \$4.06 for the 2025 budget year.