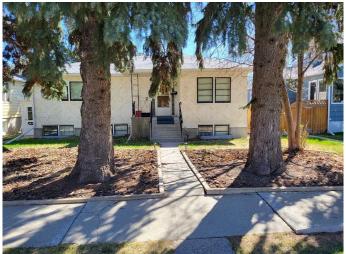

# \$435,000 - 721 16 Street S, Lethbridge

MLS® #A2216184

# \$435,000

3 Bedroom, 1.00 Bathroom, 1,244 sqft Residential on 0.15 Acres

Victoria Park, Lethbridge, Alberta

Victorian Park opportunity, raised bungalow, hardwood floors, cove ceilings, glass French doors separate the living room (currently stored in the garage). The suite has 2 separate entrances, large windows, very spacious. Invest, or make it your primary residence, suited basement pre-existed prior to 2007, therefore making it a legal suite is not complicated, this is an "equity builder" most definitely!