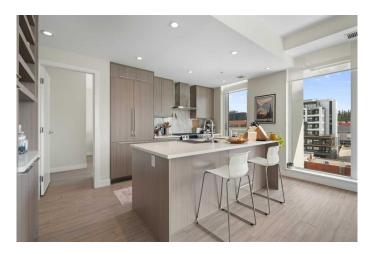

## \$649,000

2 Bedroom, 2.00 Bathroom, 922 sqft Residential on 0.00 Acres

Beltline, Calgary, Alberta

Welcome to this amazing 2-bedroom 2-bathroom condo in Calgary's iconic Royal building, elevated above historic Mount Royal Village West and one block from the local shops, cafes and culinary delights along 17th Avenue district. With sophisticated craftsmanship and carefully curated finishings, the space exudes a feeling of modern contemporary living complemented by vinyl plank wood floors and high 9 foot ceilings. Enjoy your dream kitchen with gleaming quartz countertops, custom built-ins, a gas range, and a sleek kitchen island ideal for everyday living and entertaining. Both the refrigerator and dishwasher are integrated into the cabinetry for an ultra minimalist look. Natural light floods the dining and living area from south facing floor-to-ceiling windows. Take a moment outside on your sunny balcony to enjoy the beautiful view of lower Mount Royal and beyond! Enter your cozy primary bedroom complete with walk-in closet and luxurious ensuite, designed with ultimate comfort in mind featuring in-floor heating, double vanities, and a glass shower. A second generously sized bedroom and second 4-piece bathroom complete the space. The unit comes equipped with in-suite laundry, central A/C, one assigned storage locker conveniently located on the same floor, one assigned underground parking spot, and full access to the Royal's incomparable building amenities. A state-of-the-art 24/7 fitness centre, squash court, steam room & sauna, rooftop terrace,