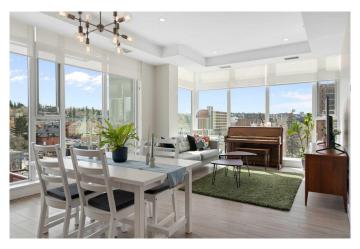

## \$649,000

2 Bedroom, 2.00 Bathroom, 922 sqft Residential on 0.00 Acres

Beltline, Calgary, Alberta

Welcome to this amazing 2-bedroom 2-bathroom condo in Calgary's iconic Royal building, elevated above historic Mount Royal Village West and one block from the local shops, cafes and culinary delights along 17th Avenue district. With sophisticated craftsmanship and carefully curated finishings, the space exudes a feeling of modern contemporary living complemented by vinyl plank wood floors and high 9 foot ceilings. Enjoy your dream kitchen with gleaming quartz countertops, custom built-ins, a gas range, and a sleek kitchen island ideal for everyday living and entertaining. Both the refrigerator and dishwasher are integrated into the cabinetry for an ultra minimalist look. Natural light floods the dining and living area from south facing floor-to-ceiling windows. Take a moment outside on your sunny balcony to enjoy the beautiful view of lower Mount Royal and beyond! Enter your cozy primary bedroom complete with walk-in closet and luxurious ensuite, designed with ultimate comfort in mind featuring in-floor heating, double vanities, and a glass shower. A second generously sized bedroom and second 4-piece bathroom complete the space. The unit comes equipped with in-suite laundry, central A/C, one assigned storage locker conveniently located on the same floor, one assigned underground parking spot, and full access to the Royal's incomparable building amenities. A state-of-the-art 24/7 fitness centre, squash court, steam room & sauna, rooftop terrace,