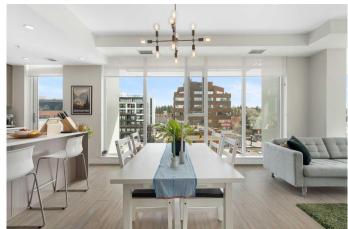

## \$649,000

2 Bedroom, 2.00 Bathroom, 922 sqft Residential on 0.00 Acres

Beltline, Calgary, Alberta

Welcome to this amazing 2-bedroom 2-bathroom condo in Calgary's iconic Royal building, elevated above historic Mount Royal Village West and one block from the local shops, cafes and culinary delights along 17th Avenue district. With sophisticated craftsmanship and carefully curated finishings, the space exudes a feeling of modern contemporary living complemented by vinyl plank wood floors and high 9 foot ceilings. Enjoy your dream kitchen with gleaming quartz countertops, custom built-ins, a gas range, and a sleek kitchen island ideal for everyday living and entertaining. Both the refrigerator and dishwasher are integrated into the cabinetry for an ultra minimalist look. Natural light floods the dining and living area from south facing floor-to-ceiling windows. Take a moment outside on your sunny balcony to enjoy the beautiful view of lower Mount Royal and beyond! Enter your cozy primary bedroom complete with walk-in closet and luxurious ensuite, designed with ultimate comfort in mind featuring in-floor heating, double vanities, and a glass shower. A second generously sized bedroom and second 4-piece bathroom complete the space. The unit comes equipped with in-suite laundry, central A/C, one assigned storage locker conveniently located on the same floor, one assigned underground parking spot, and full access to the Royal's incomparable building amenities. A state-of-the-art 24/7 fitness centre, squash court, steam room & sauna, rooftop terrace,