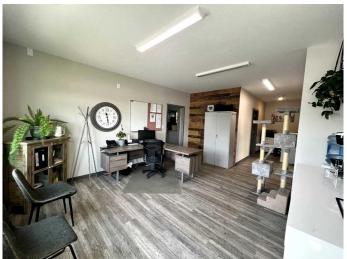

#### \$10

0 Bedroom, 0.00 Bathroom, Commercial on 0.00 Acres

Piper Creek Business Park, Rural Red Deer County, Alberta

This industrial property features a 5-tonne overhead crane, four 16-foot loading doors for efficient shipping and receiving, and a dedicated compressor room. A make-up air unit ensures proper ventilation throughout the facility. The property also includes a gravel yard suitable for outdoor storage or parking. On the upper level, there are four modern executive offices, providing comfortable and professional workspace.