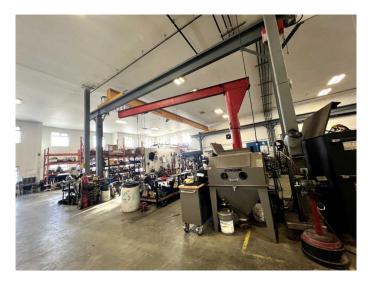

#### \$10

0 Bedroom, 0.00 Bathroom, Commercial on 0.00 Acres

Piper Creek Business Park, Rural Red Deer County, Alberta

This industrial property features a 5-tonne overhead crane, four 16-foot loading doors for efficient shipping and receiving, and a dedicated compressor room. A make-up air unit ensures proper ventilation throughout the facility. The property also includes a gravel yard suitable for outdoor storage or parking. On the upper level, there are four modern executive offices, providing comfortable and professional workspace.