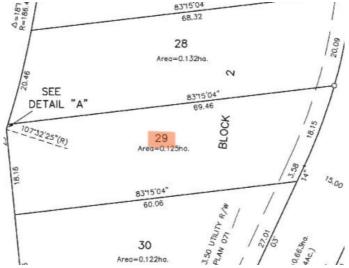

### \$85,000

0 Bedroom, 0.00 Bathroom, Land on 0.31 Acres

NONE, Lake Newell Resort, Alberta

Discover the perfect spot to build your dream home at Lake Newell Resort. This impressive 0.31-acre level lot offers plenty of space to create your ideal retreat in a serene, welcoming community. Just steps from the warm waters of Lake Newell, you'll enjoy endless summer activities like boating, swimming, and fishing, as well as incredible ice fishing during the winter months. Embrace year-round relaxation and outdoor adventure in this peaceful lakeside paradise your future oasis awaits!

#### **Essential Information**

MLS® # A2215773 Price \$85,000

Bathrooms 0.00
Acres 0.31
Type Land

Sub-Type Residential Land

Status Active

# **Community Information**

Address 29 Kingfisher Estates Drive

Subdivision NONE

City Lake Newell Resort
County Newell, County of

Province Alberta

Postal Code T1R 0X5

**Amenities** 

Amenities Park, Beach Access