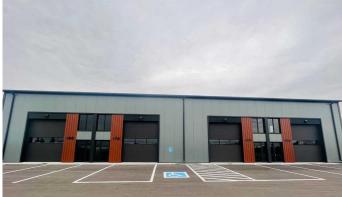

#### \$1,500

0 Bedroom, 0.00 Bathroom, Commercial on 0.00 Acres

Churchill Industrial Park, Lethbridge, Alberta

Possibilities are endless! Mixed use 8-bay condo project. Steel frame and IMP construction gives you comfort and efficiency. Ability to add 400 sq ft+- mezzanine if you need more space. High ceilings, and 12x14 OH door with opener. 2 pc bathroom. Hot and cold water taps. Excellent street visibility. Assigned secure yard storage of 23'x40' +included.