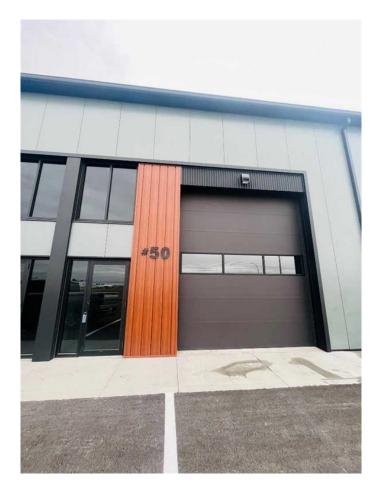

#### \$1,500

0 Bedroom, 0.00 Bathroom, Commercial on 0.00 Acres

Churchill Industrial Park, Lethbridge, Alberta

Possibilities are endless! Mixed use 8-bay condo project. Steel frame and IMP construction gives you comfort and efficiency. Ability to add 400 sq ft+- mezzanine if you need more space. High ceilings, and 12x14 OH door with opener. 2 pc bathroom. Hot and cold water taps. Excellent street visibility. Assigned secure yard storage of 23'x40' +included.