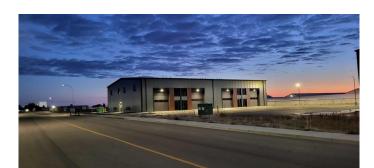

#### \$1,500

0 Bedroom, 0.00 Bathroom, Commercial on 0.00 Acres

Churchill Industrial Park, Lethbridge, Alberta

Possibilities are endless! Mixed use 8-bay condo project. Steel frame and IMP construction gives you comfort and efficiency. Ability to add 400 sq ft+- mezzanine if you need more space. High ceilings, and 12x14 OH door with opener. 2 pc bathroom. Hot and cold water taps. Excellent street visibility. Assigned secure yard storage of 23'x40' +included.