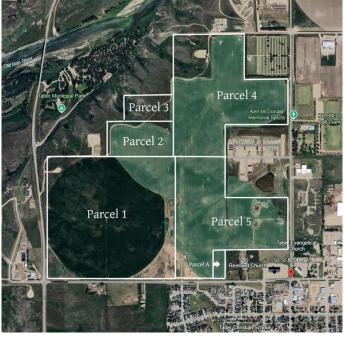

#### \$4,840,000

0 Bedroom, 0.00 Bathroom, Agri-Business on 0.00 Acres

NONE, Taber, Alberta

160 acres of prime farm land located in the town of Taber. This land contains 140 irrigable acres, and is currently being leased and cultivated. It is zoned UR and annexed to the town of Taber for future residential development. Can be purchased separately, or in conjunction with A2213986, A2214863, A2214874, A2214882 and A2214886.