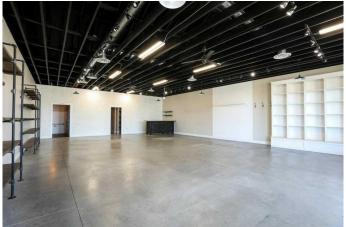

### \$2,340

0 Bedroom, 0.00 Bathroom, Commercial on 0.00 Acres

Wt Hill Business Park, Lethbridge, Alberta

Amazing commercial space for lease in the heart of WT Hill Business Park! Over 1650 square feet of open bright modern commercial space featuring built-in shelving, plenty of lighting, a private office and washroom plus ample storage space at the back. This prime spot is immaculate great visibility and accessibility with lots of parking making it an attractive option for business looking to establish or expand their presence in Lethbridge. \$17/sf for rent and \$10/sf additional rent Contact your REALTOR and come see it for yourself.