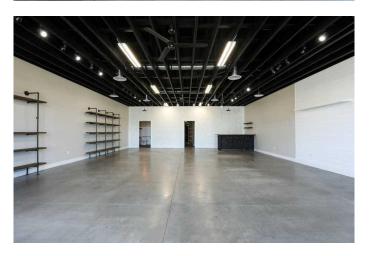

### \$2,340

0 Bedroom, 0.00 Bathroom, Commercial on 0.00 Acres

Wt Hill Business Park, Lethbridge, Alberta

Amazing commercial space for lease in the heart of WT Hill Business Park! Over 1650 square feet of open bright modern commercial space featuring built-in shelving, plenty of lighting, a private office and washroom plus ample storage space at the back. This prime spot is immaculate great visibility and accessibility with lots of parking making it an attractive option for business looking to establish or expand their presence in Lethbridge. \$17/sf for rent and \$10/sf additional rent Contact your REALTOR and come see it for yourself.