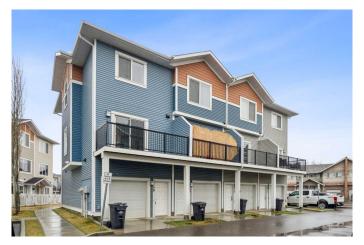

## \$375,000

3 Bedroom, 3.00 Bathroom, 1,492 sqft Residential on 0.04 Acres

NONE, High River, Alberta

3 bedroom, 2 full bathroom, 1 half bathroom townhome in the serene community of High River, offering a perfect blend of modern living and natural beauty. This 3 story home features a single garage and driveway for convenient parking. The ground floor boasts a bright office, tons of storage and a half bathroom. The open concept second floor is perfect for entertaining and living, with a spacious kitchen, dining, and living room area. The third floor offers three comfortable bedrooms and 2 full bathroom. The master bedroom has an en-suite with a shower. Escape the city hustle without sacrificing convenience and enjoy the refreshing prairie air in this idyllic townhome.

Year Built 2014

Type Residential

Sub-Type Row/Townhouse

Style 3 Storey

Status Active

#### **Exterior**

Exterior Features None

Lot Description Landscaped, Low Maintenance Landscape, Street Lighting

Roof Asphalt Shingle

Construction Vinyl Siding, Wood Frame

Foundation Poured Concrete