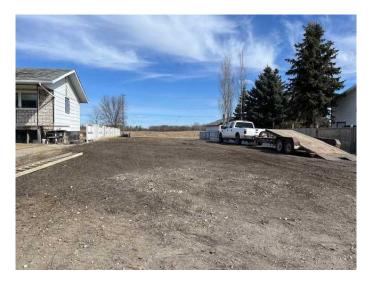

#### \$12,500

0 Bedroom, 0.00 Bathroom, Land on 0.21 Acres

NONE, St. Walburg, Saskatchewan

Large Residential lot in the NW area of St. Walburg. This irregular lot is 53' wide and 164' long, giving the buyer plenty of room to develop how they please. St. Walburg offers K-12 school, main street amenities are close by, beautiful golf course, and access to the many lakes in the region.