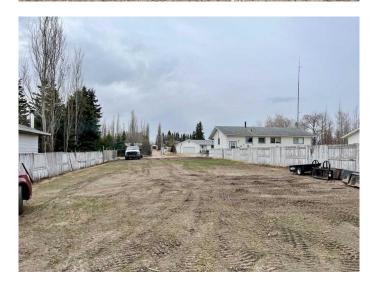

#### \$12,500

0 Bedroom, 0.00 Bathroom, Land on 0.21 Acres

NONE, St. Walburg, Saskatchewan

Large Residential lot in the NW area of St. Walburg. This irregular lot is 53' wide and 164' long, giving the buyer plenty of room to develop how they please. St. Walburg offers K-12 school, main street amenities are close by, beautiful golf course, and access to the many lakes in the region.