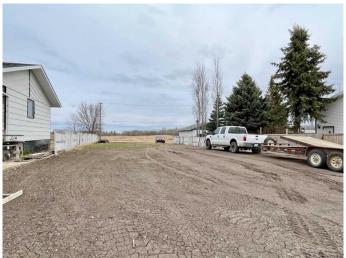

#### \$12,500

0 Bedroom, 0.00 Bathroom, Land on 0.21 Acres

NONE, St. Walburg, Saskatchewan

Large Residential lot in the NW area of St. Walburg. This irregular lot is 53' wide and 164' long, giving the buyer plenty of room to develop how they please. St. Walburg offers K-12 school, main street amenities are close by, beautiful golf course, and access to the many lakes in the region.