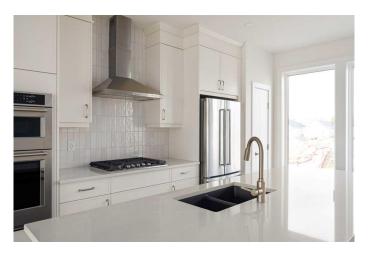

## \$963,880

4 Bedroom, 4.00 Bathroom, 2,265 sqft Residential on 0.37 Acres

Shaganappi, Calgary, Alberta

Welcome to this stunning urban townhome at Crown Park â€" The Stanley, offering a NO CONDO FEES lifestyle! This brand-new, spacious home features 4 bedrooms, 3.5 bathrooms, a versatile office/flex room, a double-attached garage, and an incredible 400-square-foot rooftop patio with city views! With nearly 2,300 square feet of living space and nearly 800 square feet of outdoor space, this home perfectly blends modern design and urban convenience. The open-concept main floor is thoughtfully designed, with 10-foot lofted ceilings and oversized windows that fill the home with natural light. The gourmet kitchen serves as the heart of the space, featuring a gas cooktop, built-in microwave and oven, range hood, and a large quartz island with seatingâ€"ideal for entertaining. The adjacent dining area and living room create a seamless flow, while the large east-facing balcony provides a peaceful retreat, overlooking green space and accessible directly from the living room. Completing this level is a 2-piece powder room. Upstairs, the expansive primary bedroom offers a walk-in closet and a luxurious ensuite with dual sinks and a walk-in shower. Two additional well-sized bedrooms, a full bathroom, a home office / flex space and conveniently located laundry area round out the second level. The ~17'x24' rooftop patio offers sweeping views with both east and west exposures, allowing you to soak up the sun all year long. The lower-level features a bedroom

## Interior

Interior Features Double Vanity, No Animal Home, No Smoking Home, Open Floorplan,

Quartz Counters, Vinyl Windows, Master Downstairs

Appliances Built-In Oven, Dishwasher, Dryer, Gas Cooktop, Microwave, Range

Hood, Refrigerator, Washer

Heating Forced Air Cooling Rough-In

Fireplace Yes # of Fireplaces 1

Fireplaces Electric
Basement None