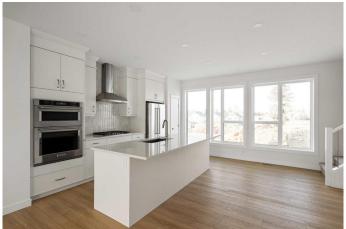

## \$963,880

4 Bedroom, 4.00 Bathroom, 2,265 sqft Residential on 0.37 Acres

Shaganappi, Calgary, Alberta

Welcome to this stunning urban townhome at Crown Park â€" The Stanley, offering a NO CONDO FEES lifestyle! This brand-new, spacious home features 4 bedrooms, 3.5 bathrooms, a versatile office/flex room, a double-attached garage, and an incredible 400-square-foot rooftop patio with city views! With nearly 2,300 square feet of living space and nearly 800 square feet of outdoor space, this home perfectly blends modern design and urban convenience. The open-concept main floor is thoughtfully designed, with 10-foot lofted ceilings and oversized windows that fill the home with natural light. The gourmet kitchen serves as the heart of the space, featuring a gas cooktop, built-in microwave and oven, range hood, and a large quartz island with seatingâ€"ideal for entertaining. The adjacent dining area and living room create a seamless flow, while the large east-facing balcony provides a peaceful retreat, overlooking green space and accessible directly from the living room. Completing this level is a 2-piece powder room. Upstairs, the expansive primary bedroom offers a walk-in closet and a luxurious ensuite with dual sinks and a walk-in shower. Two additional well-sized bedrooms, a full bathroom, a home office / flex space and conveniently located laundry area round out the second level. The ~17'x24' rooftop patio offers sweeping views with both east and west exposures, allowing you to soak up the sun all year long. The lower-level features a bedroom

## Interior

Interior Features Double Vanity, No Animal Home, No Smoking Home, Open Floorplan,

Quartz Counters, Vinyl Windows, Master Downstairs

Appliances Built-In Oven, Dishwasher, Dryer, Gas Cooktop, Microwave, Range

Hood, Refrigerator, Washer

Heating Forced Air Cooling Rough-In

Fireplace Yes # of Fireplaces 1

Fireplaces Electric
Basement None