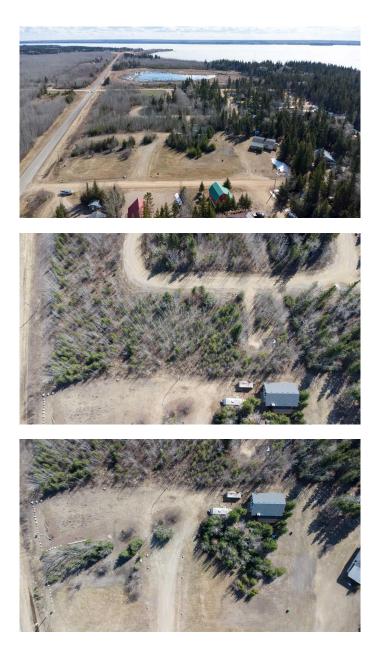

#### \$450,000

0 Bedroom, 0.00 Bathroom, Land on 2.10 Acres

NONE, Rural, Saskatchewan

\$450,000 is the required starting price/minimum opening offer for this package of eight individually titled lake lots to be sold by Progressive Tenderâ, ¢ with all initial offers opened Noon, Tuesday June 17, 2025. Located in the picturesque Resort Village of Kivimaa - Moonlight Bay on the shores of Turtle Lake, SK, these developed lots – 1,2,3,4,7&8 Starlight Place plus 9&10 Kivimaa Drive all have natural gas and underground power to the boundary. In addition, there is water well on Lot 9 servicing both it and Lot 10. Lot 10 has a 1,728 sq ft building on full basement but is currently vacant. This is a great opportunity for investors to purchase at wholesale value to sell at retail, or to further develop. The family ownership group, the original developers, have chosen to liquidate these parcels in support of their estate planning. Village administration reports close to 240 cabins, two boat launches, fire station, public playground, and a pickle ball court (under construction). Current residents were drawn to area by its beauty and access to the year-round recreation opportunities presented by the lake and adjoining Meadow Lake Provincial Forest. Please contact the Listing Office for a detailed information package and website outlining mandatory offer requirements.