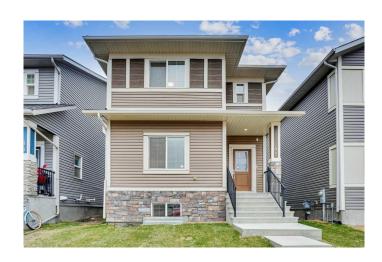

## \$649,999

6 Bedroom, 4.00 Bathroom, 1,779 sqft Residential on 0.07 Acres

Midtown, Airdrie, Alberta

Welcome to the beautiful House in Midtown, Airdrie. The House has a total of six bedrooms and four Bathrooms. When you enter the home, you will see a Beautiful kitchen, a Living room, a bedroom, and a full bath. The basement is fully developed with two bedrooms, a full bath, a bar, and a rec room.. Side Entrance to the basement is a plus. The upper Level has a Primary bedroom with an attached bathroom.. The upper level has two more good-sized bedrooms and a full bathroom. The beautiful kitchen has quartz countertops: a pantry, a built-in microwave, and A good-sized Concrete pad at the back for your vehicle parking.. The lot's Frontage and size are approximate. The size will be corrected after the surveyor provides the RPR.

Type Residential Sub-Type Detached

Style 2 Storey
Status Active

#### **Exterior**

Exterior Features Other

Lot Description Back Lane

Roof Asphalt Shingle

Construction Vinyl Siding, Wood Frame

Foundation Poured Concrete