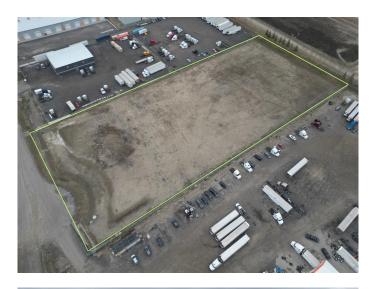

#### \$2,730,000

0 Bedroom, 0.00 Bathroom, Land on 4.55 Acres

NONE, Rural Rocky View County, Alberta

Fantatstic Opportunity to own Industrial Land in Heatherglen industrial Park!! See Brochure for more Information.