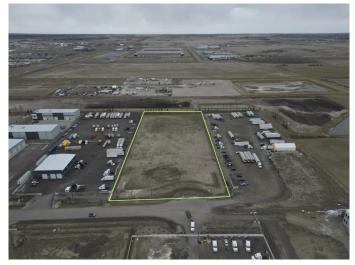

#### \$2,730,000

0 Bedroom, 0.00 Bathroom, Land on 4.55 Acres

NONE, Rural Rocky View County, Alberta

Fantatstic Opportunity to own Industrial Land in Heatherglen industrial Park!! See Brochure for more Information.