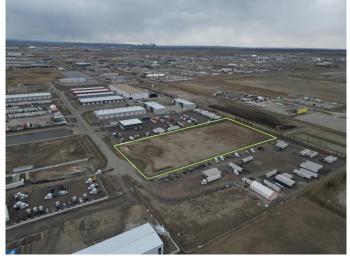

#### \$2,730,000

0 Bedroom, 0.00 Bathroom, Land on 4.55 Acres

NONE, Rural Rocky View County, Alberta

Fantatstic Opportunity to own Industrial Land in Heatherglen industrial Park!! See Brochure for more Information.