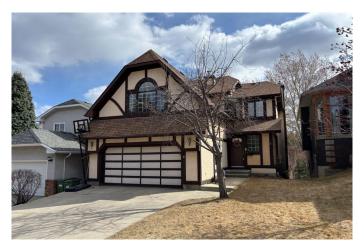

# \$999,000 - 136 Christie Park Manor Sw, Calgary

MLS® #A2212686

## \$999,000

4 Bedroom, 4.00 Bathroom, 2,515 sqft Residential on 0.10 Acres

Christie Park, Calgary, Alberta

This is your opportunity to own a wonderful home in the highly desirable community of Christie Park. Perfectly located, this property backs onto a children's park and a scenic bike pathway system, offering privacy, green space, and outdoor enjoyment right from your backyard. It's also just a five-minute walk to the LRT station, making commuting easy and convenient. With four large bedrooms and four bathrooms, this home is ideal for a growing or multigenerational family. Step inside to a bright, open floor plan with expansive windows that flood the space with natural sunlight. The grand entryway features in-floor heating, while beautiful hardwood flooring through the living room and dining room and up the stairs. The spacious family room is warm and inviting, centered around a charming wood-burning fireplace and showcasing a full wall of windows that offer lovely views of the park and green space. Elegant French doors lead to a formal dining area that can also serve as a flexible living space. The large kitchen is a chef's delight, complete with stainless steel appliances, including gas cooktop & plenty of cupboard and counter space, and an adjoining breakfast nook with patio doors that open to a generous deck featuring a gas BBQ line and peaceful views. An updated main floor half bath and access to the double attached garage add extra convenience. Upstairs, you'II find three generously sized bedrooms. The primary suite overlooks the