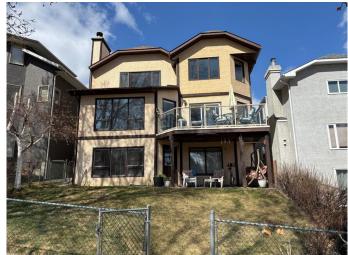

## \$999,000

4 Bedroom, 4.00 Bathroom, 2,515 sqft Residential on 0.10 Acres

Christie Park, Calgary, Alberta

This is your opportunity to own a wonderful home in the highly desirable community of Christie Park. Perfectly located, this property backs onto a children's park and a scenic bike pathway system, offering privacy, green space, and outdoor enjoyment right from your backyard. It's also just a five-minute walk to the LRT station, making commuting easy and convenient. With four large bedrooms and four bathrooms, this home is ideal for a growing or multigenerational family. Step inside to a bright, open floor plan with expansive windows that flood the space with natural sunlight. The grand entryway features in-floor heating, while beautiful hardwood flooring through the living room and dining room and up the stairs. The spacious family room is warm and inviting, centered around a charming wood-burning fireplace and showcasing a full wall of windows that offer lovely views of the park and green space. Elegant French doors lead to a formal dining area that can also serve as a flexible living space. The large kitchen is a chef's delight, complete with stainless steel appliances, including gas cooktop & plenty of cupboard and counter space, and an adjoining breakfast nook with patio doors that open to a generous deck featuring a gas BBQ line and peaceful views. An updated main floor half bath and access to the double attached garage add extra convenience. Upstairs, you'II find three generously sized bedrooms. The primary suite overlooks the

park and includes a beautifully renovated en suite with a soaker tub, walk-in shower with bench, and double sinks. The second bedroom features vaulted ceilings and large windows, while the oversized third bedroom offers enough space to comfortably accommodate two children. The fully finished walkout basement is a fantastic bonus, featuring a fourth bedroom, a full bathroom with shower, a kitchenette, and an open office area. A bright, spacious family room with a gas fireplace and built-in shelving opens to the rear covered patio. The lower level also includes a laundry room with plenty of storage space, Hot water tank new (2024). Close to schools, shops, restaurants, and all amenities, this home truly has it all. Don't miss your chance to live in this exceptional Christie Park location!