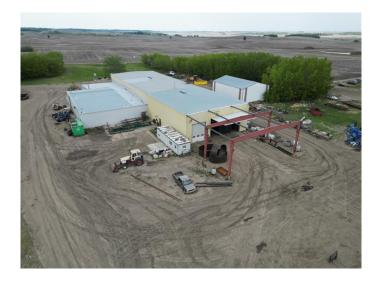

# \$1,650,000 - Se-17-46- 25-w3, Neilburg

MLS® #A2212480

\$1,650,000

0 Bedroom, 0.00 Bathroom, Commercial on 0.00 Acres

NONE, Neilburg, Saskatchewan

The Ultimate Powerhouse Property Awaits! Just 22km south of Lashburn along Township Road 462, this industrial marvel is your ticket to unmatched opportunity. Boasting a massive 16,904 sq ft shop on over 9 meticulously maintained acres, this property offers everything you need to drive your businessâ€"or passion projectâ€"forward. With paved access, an impressive 5-ton crane, towering 18-foot doors, and robust concrete floors, this space is primed for manufacturing, a trucking hub, or even the ultimate "big man cave.― Inside, you'II find well-equipped offices, a parts room, change rooms, and every feature you need to streamline operations. But that's not allâ€"there's a separate 60x44 sq ft building, ideal for storage or expansion. The fully prepped yard site is designed to accommodate large vehicle parking with ease, making it a perfect fit for heavy-duty needs. Looking for even more? Three neighboring homes, each on separate titles, are negotiable additions to this propertyâ€"ideal for employee housing or investment. This is a one-of-a-kind opportunity to own a versatile space with endless potential. Don't miss your chance to make this powerhouse property your own!