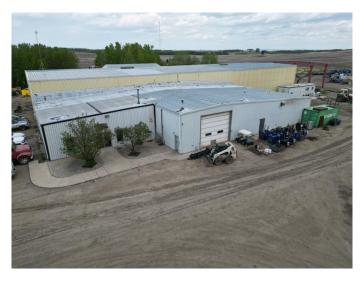

# \$1,650,000 - Se-17-46- 25-w3, Neilburg

MLS® #A2212480

\$1,650,000

0 Bedroom, 0.00 Bathroom, Commercial on 0.00 Acres

NONE, Neilburg, Saskatchewan

The Ultimate Powerhouse Property Awaits! Just 22km south of Lashburn along Township Road 462, this industrial marvel is your ticket to unmatched opportunity. Boasting a massive 16,904 sq ft shop on over 9 meticulously maintained acres, this property offers everything you need to drive your businessâ€"or passion projectâ€"forward. With paved access, an impressive 5-ton crane, towering 18-foot doors, and robust concrete floors, this space is primed for manufacturing, a trucking hub, or even the ultimate "big man cave.― Inside, you'II find well-equipped offices, a parts room, change rooms, and every feature you need to streamline operations. But that's not allâ€"there's a separate 60x44 sq ft building, ideal for storage or expansion. The fully prepped yard site is designed to accommodate large vehicle parking with ease, making it a perfect fit for heavy-duty needs. Looking for even more? Three neighboring homes, each on separate titles, are negotiable additions to this propertyâ€"ideal for employee housing or investment. This is a one-of-a-kind opportunity to own a versatile space with endless potential. Don't miss your chance to make this powerhouse property your own!