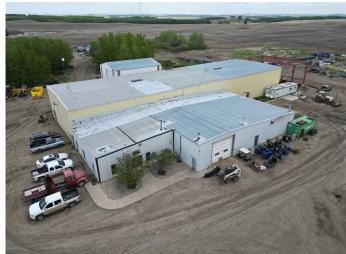

# \$1,650,000 - Se-17-46- 25-w3, Neilburg

MLS® #A2212480

\$1,650,000

0 Bedroom, 0.00 Bathroom, Commercial on 0.00 Acres

NONE, Neilburg, Saskatchewan

The Ultimate Powerhouse Property Awaits! Just 22km south of Lashburn along Township Road 462, this industrial marvel is your ticket to unmatched opportunity. Boasting a massive 16,904 sq ft shop on over 9 meticulously maintained acres, this property offers everything you need to drive your businessâ€"or passion projectâ€"forward. With paved access, an impressive 5-ton crane, towering 18-foot doors, and robust concrete floors, this space is primed for manufacturing, a trucking hub, or even the ultimate "big man cave.― Inside, you'II find well-equipped offices, a parts room, change rooms, and every feature you need to streamline operations. But that's not allâ€"there's a separate 60x44 sq ft building, ideal for storage or expansion. The fully prepped yard site is designed to accommodate large vehicle parking with ease, making it a perfect fit for heavy-duty needs. Looking for even more? Three neighboring homes, each on separate titles, are negotiable additions to this propertyâ€"ideal for employee housing or investment. This is a one-of-a-kind opportunity to own a versatile space with endless potential. Don't miss your chance to make this powerhouse property your own!