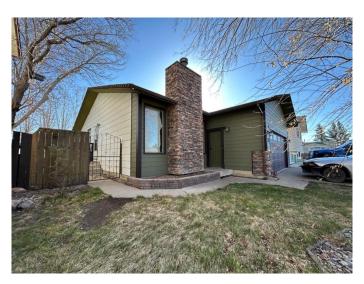

# \$429,900

5 Bedroom, 3.00 Bathroom, 1,287 sqft Residential on 0.13 Acres

Varsity Village, Lethbridge, Alberta

Check this one out! First time on the market! This one owner home has been loved from the beginning! A bungalow boasting almost 1300 ft.² with three bedrooms up and another two down. Makes this a perfect home for family or for revenue! Double attached garage, spacious rooms and so much more make this a winner! Conveniently located just a block off of Nicolas Sharon Park!

# **Essential Information**

MLS® # A2212254 Price \$429,900

Bedrooms 5
Bathrooms 3.00

Full Baths 3

Square Footage 1,287
Acres 0.13
Year Built 1978

Type Residential
Sub-Type Detached
Style Bungalow

Status Active

# **Community Information**

Address 80 Cambridge Road W

Subdivision Varsity Village

City Lethbridge

County Lethbridge
Province Alberta
Postal Code T1K 4V9