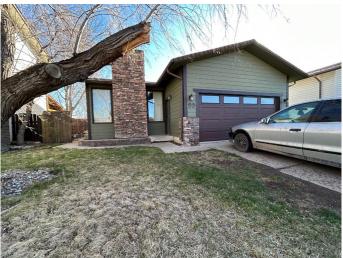

# \$429,900

5 Bedroom, 3.00 Bathroom, 1,287 sqft Residential on 0.13 Acres

Varsity Village, Lethbridge, Alberta

Check this one out! First time on the market! This one owner home has been loved from the beginning! A bungalow boasting almost 1300 ft.² with three bedrooms up and another two down. Makes this a perfect home for family or for revenue! Double attached garage, spacious rooms and so much more make this a winner! Conveniently located just a block off of Nicolas Sharon Park!

#### **Amenities**

Parking Spaces 4

Parking Double Garage Attached

# of Garages 2