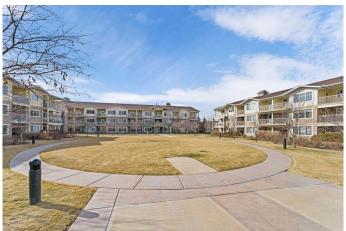

## \$359,900

2 Bedroom, 2.00 Bathroom, 920 sqft Residential on 0.02 Acres

Kings Heights, Airdrie, Alberta

This well-cared-for 2-bedroom, 2-bathroom condo in King's Heights, offering a bright and inviting atmosphere with south-facing courtyard views. The kitchen boasts stainless steel appliances, espresso cabinetry, and a large breakfast bar. The living room opens to a private south-facing balcony with a BBQ line overlooking the courtyard. The master bedroom includes a full ensuite and walkthrough closet, and the second bedroom has its own private balcony. This unit also offers in-suite stacking washer/dryer, two assigned parking stalls.

#### **Amenities**

Amenities Elevator(s), Gazebo, Picnic Area, Snow Removal, Laundry

Parking Spaces 2

Parking Assigned, Stall