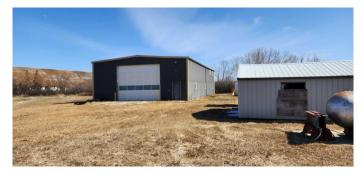

#### \$625,000

0 Bedroom, 0.00 Bathroom, Commercial on 8.79 Acres

Highway 10 Commercial, Drumheller, Alberta

Industrial Warehouse on Drumheller's prime land backing onto the famous hoodoos and Red Deer River. Building is 40 x 70 ft = 2800 sq ft. Lot Size: 8.790 Acres, Zoned Countryside District (CSD) allowing low density residential development and commercial uses in rural areas (See Drumheller Land Use Bylaws 3.8 for more information).