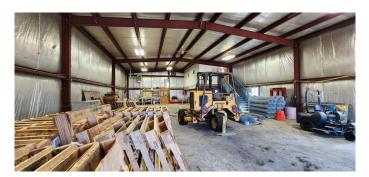

#### \$625,000

0 Bedroom, 0.00 Bathroom, Commercial on 8.79 Acres

Highway 10 Commercial, Drumheller, Alberta

Industrial Warehouse on Drumheller's prime land backing onto the famous hoodoos and Red Deer River. Building is 40 x 70 ft = 2800 sq ft. Lot Size: 8.790 Acres, Zoned Countryside District (CSD) allowing low density residential development and commercial uses in rural areas (See Drumheller Land Use Bylaws 3.8 for more information).