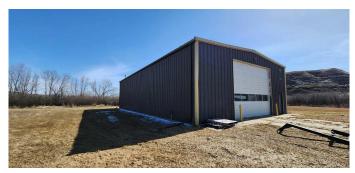

#### \$625,000

0 Bedroom, 0.00 Bathroom, Commercial on 8.79 Acres

Highway 10 Commercial, Drumheller, Alberta

Industrial Warehouse on Drumheller's prime land backing onto the famous hoodoos and Red Deer River. Building is 40 x 70 ft = 2800 sq ft. Lot Size: 8.790 Acres, Zoned Countryside District (CSD) allowing low density residential development and commercial uses in rural areas (See Drumheller Land Use Bylaws 3.8 for more information).