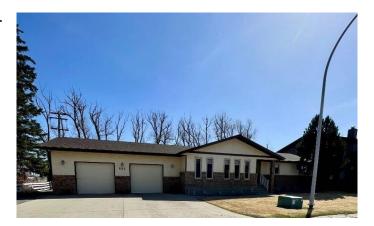

# \$499,000 - 642 Prairie Meadows Close W, Brooks

MLS® #A2211159

## \$499,000

3 Bedroom, 3.00 Bathroom, 1,728 sqft Residential on 0.33 Acres

West End, Brooks, Alberta

This generously sized home has over 1700 square feet on an oversized, private lot at the end of a quiet cul-de-sac. As you enter the home you will be sure to notice how clean and well maintained it is. The main entrance has rich hardwood floors that lead to the bright, sunk-in living room with plush carpet that continues as you step up to the formal dining room. There is a french door that separates the dining room from the expansive kitchen with a casual dining space overlooking the backyard and covered deck. The kitchen has ample cupboards for all of your storage needs, plenty of counter tops and great lighting. There is a spacious family room off of the kitchen that wraps back to the front entrance and boasts a natural gas fireplace that has a beautiful rock finish done in neutral stone. As you go down the hall there is the main 4 piece bath, 2 good sized bedrooms and the large primary bedroom with a 4 piece ensuite, 2 closets, including a walk-in and a built in vanity. At the opposite end of the home there is access to the downstairs and the main floor laundry that is shared with a 2 piece bath and the double, heated garage with high ceilings, great storage space and room for a small workshop area. The lower level of the home is plumbed for a bathroom and provides for additional development that could include bedrooms, games room, storage and so much more. Outside you will appreciate the low maintenance covered deck that overlooks the private, quiet yard. Some of the more recent

## **Amenities**

Parking Spaces 5

Parking Double Garage Attached

# of Garages 2