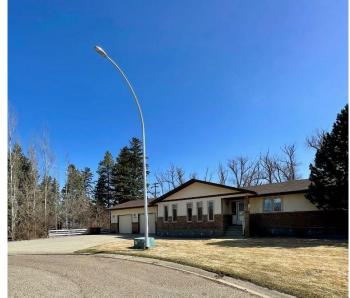

# \$499,000 - 642 Prairie Meadows Close W, Brooks

MLS® #A2211159

## \$499,000

3 Bedroom, 3.00 Bathroom, 1,728 sqft Residential on 0.33 Acres

West End, Brooks, Alberta

This generously sized home has over 1700 square feet on an oversized, private lot at the end of a quiet cul-de-sac. As you enter the home you will be sure to notice how clean and well maintained it is. The main entrance has rich hardwood floors that lead to the bright, sunk-in living room with plush carpet that continues as you step up to the formal dining room. There is a french door that separates the dining room from the expansive kitchen with a casual dining space overlooking the backyard and covered deck. The kitchen has ample cupboards for all of your storage needs, plenty of counter tops and great lighting. There is a spacious family room off of the kitchen that wraps back to the front entrance and boasts a natural gas fireplace that has a beautiful rock finish done in neutral stone. As you go down the hall there is the main 4 piece bath, 2 good sized bedrooms and the large primary bedroom with a 4 piece ensuite, 2 closets, including a walk-in and a built in vanity. At the opposite end of the home there is access to the downstairs and the main floor laundry that is shared with a 2 piece bath and the double, heated garage with high ceilings, great storage space and room for a small workshop area. The lower level of the home is plumbed for a bathroom and provides for additional development that could include bedrooms, games room, storage and so much more. Outside you will appreciate the low maintenance covered deck that overlooks the private, quiet yard. Some of the more recent

#### **Exterior**

Exterior Features Private Yard, Storage

Lot Description Cul-De-Sac, Front Yard, Landscaped, Private, Underground Sprinklers

Roof Asphalt Shingle

Construction Brick, Stucco

Foundation Wood