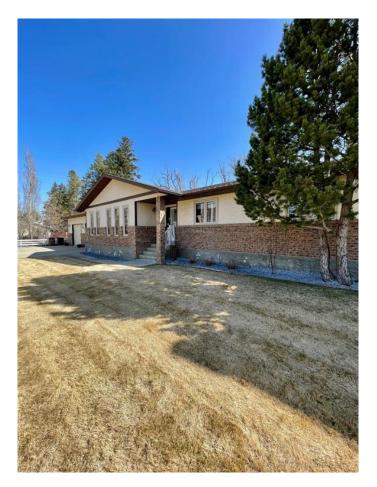

# \$499,000 - 642 Prairie Meadows Close W, Brooks

MLS® #A2211159

## \$499,000

3 Bedroom, 3.00 Bathroom, 1,728 sqft Residential on 0.33 Acres

West End, Brooks, Alberta

This generously sized home has over 1700 square feet on an oversized, private lot at the end of a quiet cul-de-sac. As you enter the home you will be sure to notice how clean and well maintained it is. The main entrance has rich hardwood floors that lead to the bright, sunk-in living room with plush carpet that continues as you step up to the formal dining room. There is a french door that separates the dining room from the expansive kitchen with a casual dining space overlooking the backyard and covered deck. The kitchen has ample cupboards for all of your storage needs, plenty of counter tops and great lighting. There is a spacious family room off of the kitchen that wraps back to the front entrance and boasts a natural gas fireplace that has a beautiful rock finish done in neutral stone. As you go down the hall there is the main 4 piece bath, 2 good sized bedrooms and the large primary bedroom with a 4 piece ensuite, 2 closets, including a walk-in and a built in vanity. At the opposite end of the home there is access to the downstairs and the main floor laundry that is shared with a 2 piece bath and the double, heated garage with high ceilings, great storage space and room for a small workshop area. The lower level of the home is plumbed for a bathroom and provides for additional development that could include bedrooms, games room, storage and so much more. Outside you will appreciate the low maintenance covered deck that overlooks the private, quiet yard. Some of the more recent

#### **Exterior**

Exterior Features Private Yard, Storage

Lot Description Cul-De-Sac, Front Yard, Landscaped, Private, Underground Sprinklers

Roof Asphalt Shingle

Construction Brick, Stucco

Foundation Wood