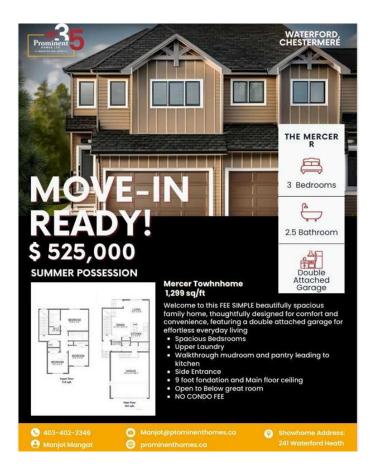

# \$525,000 - 296 Waterford Way, Chestermere

MLS® #A2211026

## \$525,000

3 Bedroom, 3.00 Bathroom, 1,313 sqft Residential on 0.06 Acres

NONE, Chestermere, Alberta

Welcome to this Brand new home built by award winning builder, Prominent Homes, in the Brand New Community of Waterford! This Beautiful townhouse has NO CONDO FEES and features 3 Bedrooms and 2 and half Bathrooms and Double Attached Garage and includes NEW Blinds. THE MAIN floor also features a Gorgeous Kitchen that has an Island, Dining Nook, and Living Room. THE UPPER floor has 3 Bedrooms including a Large Primary Bedroom with a walk in closet and 4 piece Ensuite and Laundry It also has Alberta New Home Warranty. Possession is June 2025. Call to book your private showing today!

#### **Essential Information**

MLS® # A2211026

Price \$525,000

Bedrooms 3

Bathrooms 3.00

Full Baths 2

Half Baths 1

Square Footage 1,313

Acres 0.06

Year Built 2025

Type Residential

Sub-Type Row/Townhouse

Style 2 Storey

Status Active