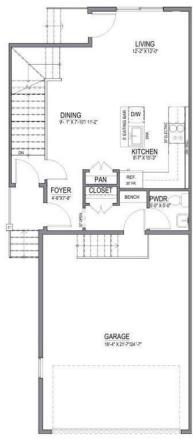

## \$525,000

3 Bedroom, 3.00 Bathroom, 1,313 sqft Residential on 0.06 Acres

NONE, Chestermere, Alberta

Welcome to this Brand new home built by award winning builder, Prominent Homes, in the Brand New Community of Waterford! This Beautiful townhouse has NO CONDO FEES and features 3 Bedrooms and 2 and half Bathrooms and Double Attached Garage and includes NEW Blinds. THE MAIN floor also features a Gorgeous Kitchen that has an Island, Dining Nook, and Living Room. THE UPPER floor has 3 Bedrooms including a Large Primary Bedroom with a walk in closet and 4 piece Ensuite and Laundry It also has Alberta New Home Warranty. Possession is June 2025. Call to book your private showing today!

#### **Essential Information**

MLS® # A2211026

Price \$525,000

Bedrooms 3

Bathrooms 3.00

Full Baths 2

Half Baths 1

Square Footage 1,313