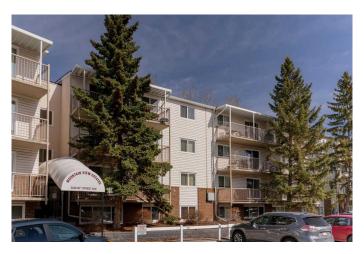

## \$195,000

1 Bedroom, 1.00 Bathroom, 627 sqft Residential on 0.00 Acres

Varsity, Calgary, Alberta

Welcome to this updated top floor 1 bedroom 1 bathroom condo with parking in the sought after community of Varsity. This convenient location is just steps away from Market Mall, University District, Transit and Hospitals. Stepping into the unit you are greeted with a bright open concept floor plan with updated laminate flooring throughout and a spacious living and dining area perfect for entertaining. The sliding glass doors allow ample natural light into the home and leads you to your oversized balcony, perfect for enjoying your morning coffee with serene views. Heading into the kitchen you will find upgraded stainless steel appliances (brand new oven), ceramic tile flooring and storage. Completing this unit is a generously sized bedroom with a large closet and organizers, in suite laundry/storage and a 4 piece bathroom. This condo offers a perfect blend of comfort, convenience, and affordability whether you are a first time buyer or investor.

### Interior

Interior Features Closet Organizers, Open Floorplan

Appliances Electric Stove, Microwave, Refrigerator, Washer/Dryer Stacked

Heating Baseboard

Cooling None