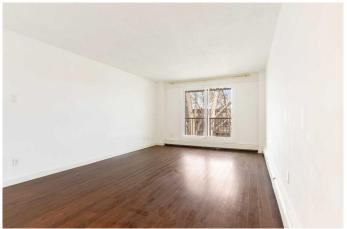

## \$195,000

1 Bedroom, 1.00 Bathroom, 627 sqft Residential on 0.00 Acres

Varsity, Calgary, Alberta

Welcome to this updated top floor 1 bedroom 1 bathroom condo with parking in the sought after community of Varsity. This convenient location is just steps away from Market Mall, University District, Transit and Hospitals. Stepping into the unit you are greeted with a bright open concept floor plan with updated laminate flooring throughout and a spacious living and dining area perfect for entertaining. The sliding glass doors allow ample natural light into the home and leads you to your oversized balcony, perfect for enjoying your morning coffee with serene views. Heading into the kitchen you will find upgraded stainless steel appliances (brand new oven), ceramic tile flooring and storage. Completing this unit is a generously sized bedroom with a large closet and organizers, in suite laundry/storage and a 4 piece bathroom. This condo offers a perfect blend of comfort, convenience, and affordability whether you are a first time buyer or investor.

### Interior

Interior Features Closet Organizers, Open Floorplan

Appliances Electric Stove, Microwave, Refrigerator, Washer/Dryer Stacked

Heating Baseboard

Cooling None