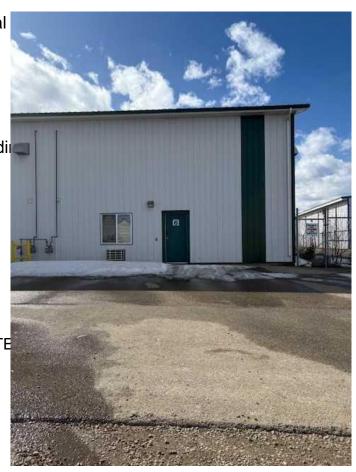

#### \$2,500

0 Bedroom, 0.00 Bathroom, Commercial on 0.00 Acres

NONE, Whitecourt, Alberta

Excellent hilltop location on 33 street easy access to highway 43. shop has 2 12x16 ft O.H. doors. 32x76 bay, includes bathroom, reception are and Mezz. End Bay and deep yard allows adequate parking for log truck and trailer. Water is included. T.N. costs are taxs additional 404/ month. PLus Power and gas.