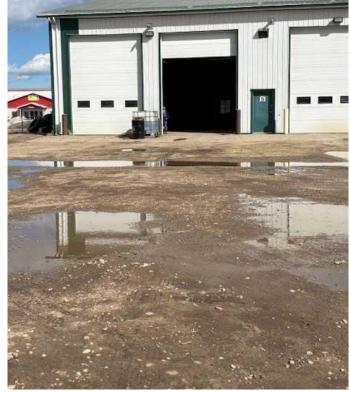

#### \$2,500

0 Bedroom, 0.00 Bathroom, Commercial on 0.00 Acres

NONE, Whitecourt, Alberta

Excellent hilltop location on 33 street easy access to highway 43. shop has 2 12x16 ft O.H. doors. 32x76 bay, includes bathroom, reception are and Mezz. End Bay and deep yard allows adequate parking for log truck and trailer. Water is included. T.N. costs are taxs additional 404/ month. PLus Power and gas.