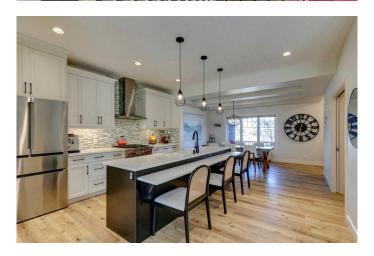

# \$1,398,800

4 Bedroom, 4.00 Bathroom, 2,880 sqft Residential on 0.09 Acres

Currie Barracks, Calgary, Alberta

Absolutely stunning home with over 3,700sqft developed, ready for a family, in the Award-winning community of Currie Barracks. Facing a nature park, with paths, benches and open space, this location is ideal with ample parking and great exterior spaces! Great curb appeal, with a front veranda perfect for watching the kids play, enter into the open concept home with such a nice division of space: Dining Room can sit 10, open to the large entertaining Kitchen, with a huge island and Gourmet Appliances: Wolf Gas Stove, Bosch Fridge & Dishwasher, then large pantry and extra cabinetry with microwave â€" the Chef in the family will love it! Den/Office or kid's Playroom off the kitchen, the Main Floor adorned with new LVP wide-planked look â€" very nice! The Living Room is stunning, with huge Glass patio doors to the yard and full width deck, fireplace with built-ins for Media, such a great place to relax! The home also features A/C throughout, offering comfort during the summer months. Laundry, full Mudroom with Lockers and more cabinetries lead to the oversized Garage off the paved back lane, very nice in winter, a place for the kids to learn to ride their bikes in the summer! The rear yard has turf for the kids/pets, low maintenance deck and yard! The Upper levels include 3 bedrooms on the 2nd Level, including the stunning Primary Bedroom with a beautiful 5-pc Ensuite and a huge walk-in closet. Shower looks so nice and compliments the room, also with soaker tub,