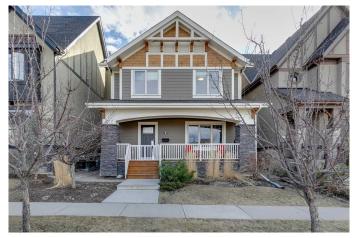

# \$1,398,800

4 Bedroom, 4.00 Bathroom, 2,880 sqft Residential on 0.09 Acres

Currie Barracks, Calgary, Alberta

Absolutely stunning home with over 3,700sqft developed, ready for a family, in the Award-winning community of Currie Barracks. Facing a nature park, with paths, benches and open space, this location is ideal with ample parking and great exterior spaces! Great curb appeal, with a front veranda perfect for watching the kids play, enter into the open concept home with such a nice division of space: Dining Room can sit 10, open to the large entertaining Kitchen, with a huge island and Gourmet Appliances: Wolf Gas Stove, Bosch Fridge & Dishwasher, then large pantry and extra cabinetry with microwave â€" the Chef in the family will love it! Den/Office or kid's Playroom off the kitchen, the Main Floor adorned with new LVP wide-planked look â€" very nice! The Living Room is stunning, with huge Glass patio doors to the yard and full width deck, fireplace with built-ins for Media, such a great place to relax! The home also features A/C throughout, offering comfort during the summer months. Laundry, full Mudroom with Lockers and more cabinetries lead to the oversized Garage off the paved back lane, very nice in winter, a place for the kids to learn to ride their bikes in the summer! The rear yard has turf for the kids/pets, low maintenance deck and yard! The Upper levels include 3 bedrooms on the 2nd Level, including the stunning Primary Bedroom with a beautiful 5-pc Ensuite and a huge walk-in closet. Shower looks so nice and compliments the room, also with soaker tub,