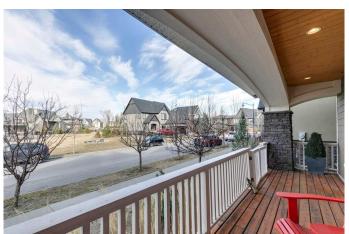

# \$1,398,800

4 Bedroom, 4.00 Bathroom, 2,880 sqft Residential on 0.09 Acres

Currie Barracks, Calgary, Alberta

Absolutely stunning home with over 3,700sqft developed, ready for a family, in the Award-winning community of Currie Barracks. Facing a nature park, with paths, benches and open space, this location is ideal with ample parking and great exterior spaces! Great curb appeal, with a front veranda perfect for watching the kids play, enter into the open concept home with such a nice division of space: Dining Room can sit 10, open to the large entertaining Kitchen, with a huge island and Gourmet Appliances: Wolf Gas Stove, Bosch Fridge & Dishwasher, then large pantry and extra cabinetry with microwave â€" the Chef in the family will love it! Den/Office or kid's Playroom off the kitchen, the Main Floor adorned with new LVP wide-planked look â€" very nice! The Living Room is stunning, with huge Glass patio doors to the yard and full width deck, fireplace with built-ins for Media, such a great place to relax! The home also features A/C throughout, offering comfort during the summer months. Laundry, full Mudroom with Lockers and more cabinetries lead to the oversized Garage off the paved back lane, very nice in winter, a place for the kids to learn to ride their bikes in the summer! The rear yard has turf for the kids/pets, low maintenance deck and yard! The Upper levels include 3 bedrooms on the 2nd Level, including the stunning Primary Bedroom with a beautiful 5-pc Ensuite and a huge walk-in closet. Shower looks so nice and compliments the room, also with soaker tub,