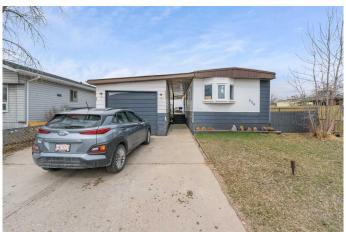

### \$299,999

3 Bedroom, 2.00 Bathroom, 1,028 sqft Residential on 0.12 Acres

Brentwood\_Strathmore, Strathmore, Alberta

Welcome to 826 Brentwood Crescent, this is your chance to own your own piece of land with no lot fees at a very affordable price in the friendly community of Brentwood in Strathmore. This charming mobile home has over 1300 square feet of developed living space and offers three comfortable and oversized bedrooms and two bathrooms, one being an ensuite in the primary bedroom, all on one level, with a spacious living area that flows into a bright kitchenâ€"perfect for everyday living or entertaining. The home also features a private yard, detached garage, and BRAND NEW windows, with no stairs to worry about. Just a short walk to Awcole Brentwood Elementary and close to both Crowther Memorial Junior High and Strathmore High School, this is an ideal location for families. You'll love being minutes from everyday essentials like Walmart, Sobeys, and M&M Food Market, plus local spots like Rocky's Bakery and More Than Ice Cream when you want to treat yourself. Parks like Dinosaur Sledding Hill and Elmer & Phyllis Gray Park are nearby for your outdoor enjoyment, and important services like the hospital, RCMP, and fire department are just around the corner. With an easy commute to Calgary and everything you need close by, this home is the perfect mix of comfort and convenience. You have to experience the small, rural Alberta town feel that Strathmore offers in person in order to truly appreciate it. With a strong rental market that has high demand and low

#### **Exterior**

Exterior Features Private Yard

Lot Description Back Lane

Roof Asphalt

Construction Mixed

Foundation Other