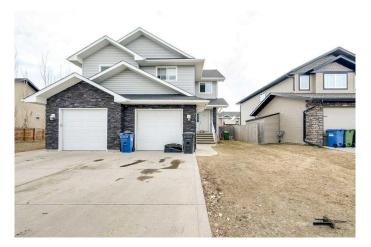

# \$389,000 - 175 Garrison Circle, Red Deer

MLS® #A2209738

## \$389,000

4 Bedroom, 3.00 Bathroom, 1,358 sqft Residential on 0.09 Acres

Garden Heights, Red Deer, Alberta

Spacious 1/2 Duplex in a Fantastic Red Deer Location!

This 4-bedroom, 2-bathroom home features a bright and open-concept kitchen with an island, perfect for family gatherings. Enjoy the convenience of a 1/2 bath on the main floor, washer/dryer, and a walk-through pantry from kitchen that leads to the single attached garage. The fully fenced backyard with alley access provides a private retreat, and a nearby playground makes it ideal for families. The unfinished basement is ready for your personal touch! This property has always been a successful rental, making it a great investment opportunity.