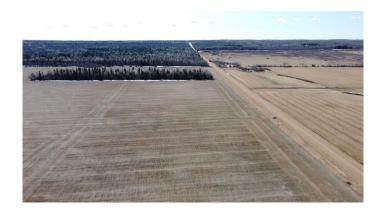

### \$600,000

0 Bedroom, 0.00 Bathroom, Agri-Business on 0.00 Acres

NONE, Rural Birch Hills County, Alberta

Excellent quarter section of prime farmland. Approximately 147 cultivated acres with approximately 9 acres of harvestable trees and the balance being low land. Class 2 soil. The land is rented out for the year 2025 growing season.