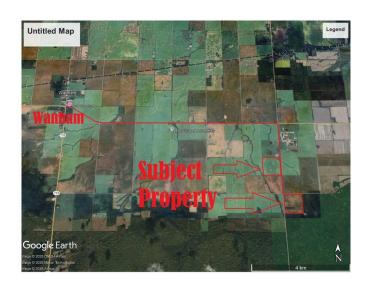

# Untitled Map Legend Google Earth

### \$600,000

0 Bedroom, 0.00 Bathroom, Agri-Business on 0.00 Acres

NONE, Rural Birch Hills County, Alberta

Excellent quarter section of prime farmland. Approximately 147 cultivated acres with approximately 9 acres of harvestable trees and the balance being low land. Class 2 soil. The land is rented out for the year 2025 growing season.