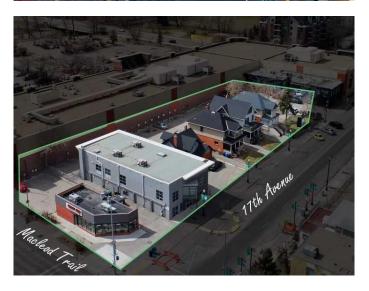

### \$11,642,050

0 Bedroom, 0.00 Bathroom, Commercial on 0.08 Acres

Beltline, Calgary, Alberta

PRIME LOCATION. Perfect for Multi Family or Hotel. 17 Ave & Macleod Trail Land Assembly sale of 221 17 Ave SE, 223 17 Ave SE, 225 17 Ave SE, 229 17 Ave SE, 235 17 Ave SE, 1705 Macleod Trail SE. Please Contact Agent for more details.