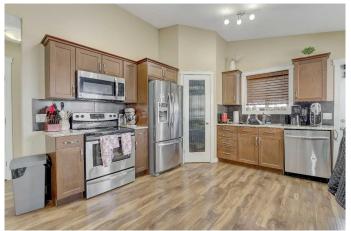

### \$469,900

5 Bedroom, 2.00 Bathroom, 1,091 sqft Residential on 0.11 Acres

Crystal Landing, Grande Prairie, Alberta

Discover this well-kept up/down duplex in the desirable Crystal Landing neighborhoodâ€"an ideal income-generating property. The upper unit boasts 3 bedrooms and 1 bathroom, while the spacious lower unit includes 2 large bedrooms and 1 bathroom, making it a great choice for tenants. Each suite comes complete with its own private entrance and single-car garage, Features include a covered deck, brand-new laminate flooring throughout, and a clean, modern interior with neutral tones. Conveniently located near a school and playground yet tucked away from the main road, this home offers both privacy and accessibility. The landscaped, fenced backyard is perfect for families, kids, or small pets. Don't miss this incredible opportunityâ€"book your showing today before it's gone!