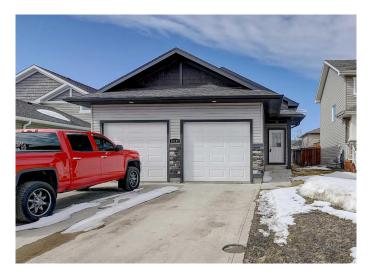

# \$469,900 - 10142 85a Street, Grande Prairie

MLS® #A2208670

### \$469,900

5 Bedroom, 2.00 Bathroom, 1,091 sqft Residential on 0.11 Acres

Crystal Landing, Grande Prairie, Alberta

Discover this well-kept up/down duplex in the desirable Crystal Landing neighborhoodâ€"an ideal income-generating property. The upper unit boasts 3 bedrooms and 1 bathroom, while the spacious lower unit includes 2 large bedrooms and 1 bathroom, making it a great choice for tenants. Each suite comes complete with its own private entrance and single-car garage, Features include a covered deck, brand-new laminate flooring throughout, and a clean, modern interior with neutral tones. Conveniently located near a school and playground yet tucked away from the main road, this home offers both privacy and accessibility. The landscaped, fenced backyard is perfect for families, kids, or small pets. Don't miss this incredible opportunityâ€"book your showing today before it's gone!