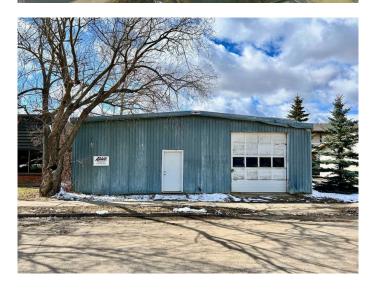

## \$215,000

0 Bedroom, 0.00 Bathroom, Commercial on 0.16 Acres

NONE, Three Hills, Alberta

COMMERCIAL WAREHOUSE located close to downtown in Three Hills. This 73' x 40' warehouse on a 7000 sq ft fenced lot has a concrete floor with great access from either the front with a 10' overhead door or back alley. The backyard bare land is grassed and there is access to a loading dock with another 10' overhead door. The building is wired but would require a meter to be installed to the supply source. Natural gas line is run to the rear of the building. This property could be just what you are needing.

### **Exterior**

Lot Description Back Lane

Roof Metal

Construction Metal Siding, Metal Frame

Foundation Poured Concrete, Slab