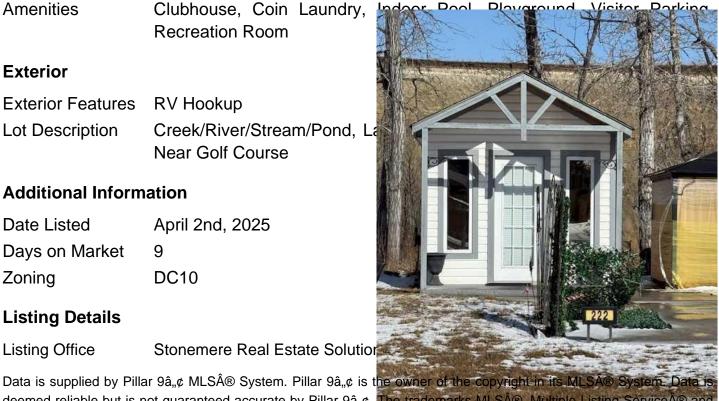

## \$135,000

0 Bedroom, 0.00 Bathroom, Land on 0.05 Acres

NONE, Rural Foothills County, Alberta

Situated backing onto Sheep River Easy access to the River. Lot Size is 29..5ft wide by 72 ft long.

This is a seasonal RV Park Open April 1 to October 31 yearly. This lot has a paved parking pad There is a brick patio, 10 x 15 Shed included. Gazebo, and furniture inside Gazebo. . Country Lane Estates is a gated community and you can live here up to 7 months of the year. The water is turned on for the season when the ground thaws and the water is turned off before it freezes. It is a self-managed condo that is very involved in the community and there are lots of activities to get involved in throughout the week They have an office that is open during the week Condo fees are \$250 mo. but . As of approximately June the lots will be metered for power and will be bill accordingly, the condo fees will be reduced to approximately \$185.00 per month There is a clubhouse that has laundry facilities, gym, library, games room with a pool table, poker / games room, and an rec room. There is a pool and a hot tub. There is a playground on site for the kids. Close to highway 2 and 2A so getting to Okotoks High River is easy. As of June there will be power meters installed on each lot and the power will be billed monthly and power will not be included in the condo fees. Т

## **Amenities**

**Amenities** Clubhouse, Coin Laundry,

Recreation Room

#### **Exterior**

**Exterior Features RV** Hookup

Creek/River/Stream/Pond, La Lot Description

**Near Golf Course** 