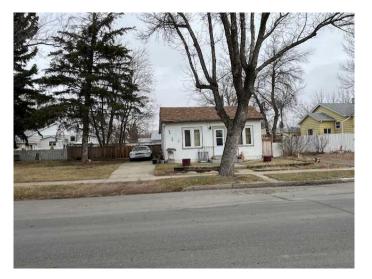

#### \$169,900

1 Bedroom, 1.00 Bathroom, 676 sqft Residential on 0.11 Acres

NONE, Lethbridge, Alberta

Looking for a home on a nice sized lot ? here you go ! Older 1 bed 1 bath home located on a bigger lot in North side Lethbridge. So many options for you with this one... rental, build new or renovate. Great location ~ close to schools, shopping, walking, parks and more.

Built in 1953

#### **Essential Information**

| MLS® #         | A2208117    |
|----------------|-------------|
| Price          | \$169,900   |
| Bedrooms       | 1           |
| Bathrooms      | 1.00        |
| Full Baths     | 1           |
| Square Footage | 676         |
| Acres          | 0.11        |
| Year Built     | 1953        |
| Туре           | Residential |
| Sub-Type       | Detached    |
| Style          | Bungalow    |
| Status         | Active      |