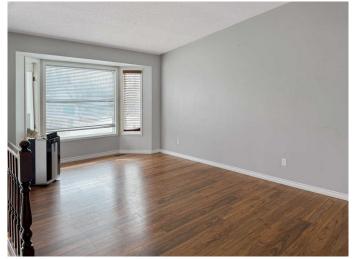

## \$299,500

3 Bedroom, 3.00 Bathroom, 995 sqft Residential on 0.14 Acres

Country Club Estates., Grande Prairie, Alberta

Charming starter home in the desirable Country Club Estates! This home offers a warm and inviting main floor with a cozy living room, functional kitchen, and dining area. Just off the dining room, step outside to a beautifully treed backyard with plenty of privacy and a serene water fountainâ€"your own peaceful retreat! The main level also includes a generously sized bedroom, a 3-piece bathroom, and a primary suite complete with a private 2-piece ensuite. Downstairs, you'll find a large family room, an additional bedroom, and another 3-piece bathroom, offering plenty of space for guests or a growing family. Don't miss out on this great opportunityâ€"schedule your viewing today!

#### Interior

Interior Features Open Floorplan, See Remarks

Appliances Dishwasher, Refrigerator, Stove(s), Washer/Dryer, Window Coverings

Heating Forced Air, Natural Gas

Cooling None
Fireplace Yes