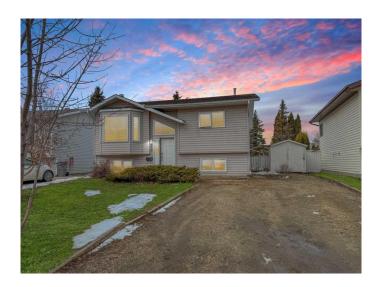

## \$299,500

3 Bedroom, 3.00 Bathroom, 995 sqft Residential on 0.14 Acres

Country Club Estates., Grande Prairie, Alberta

Charming starter home in the desirable Country Club Estates! This home offers a warm and inviting main floor with a cozy living room, functional kitchen, and dining area. Just off the dining room, step outside to a beautifully treed backyard with plenty of privacy and a serene water fountainâ€"your own peaceful retreat! The main level also includes a generously sized bedroom, a 3-piece bathroom, and a primary suite complete with a private 2-piece ensuite. Downstairs, you'll find a large family room, an additional bedroom, and another 3-piece bathroom, offering plenty of space for guests or a growing family. Don't miss out on this great opportunityâ€"schedule your viewing today!

#### Interior

Interior Features Open Floorplan, See Remarks

Appliances Dishwasher, Refrigerator, Stove(s), Washer/Dryer, Window Coverings

Heating Forced Air, Natural Gas

Cooling None
Fireplace Yes