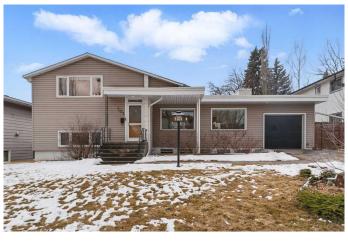

## \$1,299,999

4 Bedroom, 2.00 Bathroom, 1,217 sqft Residential on 0.21 Acres

Britannia, Calgary, Alberta

Stunningly renovated, 4-level split, home in a prime Britannia location with a massive south-facing backyard oasis! The open concept main floor is a beautiful retreat with grand vaulted, wood-beamed ceilings creating a modern chalet-like atmosphere. Full-height stone encases the fireplace in the living room, inviting you to sit back and relax while oversized windows stream in natural light. Culinary adventures are inspired in the gorgeous chef's dream kitchen with in-floor heating, high-end Fischer Paykel appliances including a 6-burner gas range and a second built-in oven, custom storage solutions and a large centre island with breakfast bar seating for at least 4. The adjacent dining room features designer lighting and clear sightlines for unobstructed conversations, perfect for hosting larger events. Ascend the open riser staircase to the upper level where those gorgeous wood-beam vaulted ceilings continue. Both bedrooms on this level are spacious and bright, one even has a charming wood-burning fireplace paying homage to the original character of the home! A stylish 5-piece bathroom with dual sinks completes this level.

Type Residential

Sub-Type Detached

Style 4 Level Split

Status Active

#### **Exterior**

Exterior Features Fire Pit, Private Yard

Lot Description Back Lane, Back Yard, Landscaped, Lawn, Many Trees, Rectangular

Lot

Roof Asphalt Shingle

Construction Vinyl Siding, Wood Frame

Foundation Poured Concrete