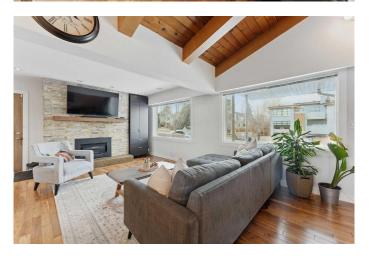

## \$1,299,999

4 Bedroom, 2.00 Bathroom, 1,217 sqft Residential on 0.21 Acres

Britannia, Calgary, Alberta

Stunningly renovated, 4-level split, home in a prime Britannia location with a massive south-facing backyard oasis! The open concept main floor is a beautiful retreat with grand vaulted, wood-beamed ceilings creating a modern chalet-like atmosphere. Full-height stone encases the fireplace in the living room, inviting you to sit back and relax while oversized windows stream in natural light. Culinary adventures are inspired in the gorgeous chef's dream kitchen with in-floor heating, high-end Fischer Paykel appliances including a 6-burner gas range and a second built-in oven, custom storage solutions and a large centre island with breakfast bar seating for at least 4. The adjacent dining room features designer lighting and clear sightlines for unobstructed conversations, perfect for hosting larger events. Ascend the open riser staircase to the upper level where those gorgeous wood-beam vaulted ceilings continue. Both bedrooms on this level are spacious and bright, one even has a charming wood-burning fireplace paying homage to the original character of the home! A stylish 5-piece bathroom with dual sinks completes this level.

# of Fireplaces 2

Fireplaces Gas, Living Room, Master Bedroom, Wood Burning

Has Basement Yes

Basement Finished, Full