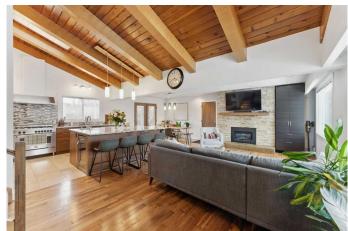

## \$1,299,999

4 Bedroom, 2.00 Bathroom, 1,217 sqft Residential on 0.21 Acres

Britannia, Calgary, Alberta

Stunningly renovated, 4-level split, home in a prime Britannia location with a massive south-facing backyard oasis! The open concept main floor is a beautiful retreat with grand vaulted, wood-beamed ceilings creating a modern chalet-like atmosphere. Full-height stone encases the fireplace in the living room, inviting you to sit back and relax while oversized windows stream in natural light. Culinary adventures are inspired in the gorgeous chef's dream kitchen with in-floor heating, high-end Fischer Paykel appliances including a 6-burner gas range and a second built-in oven, custom storage solutions and a large centre island with breakfast bar seating for at least 4. The adjacent dining room features designer lighting and clear sightlines for unobstructed conversations, perfect for hosting larger events. Ascend the open riser staircase to the upper level where those gorgeous wood-beam vaulted ceilings continue. Both bedrooms on this level are spacious and bright, one even has a charming wood-burning fireplace paying homage to the original character of the home! A stylish 5-piece bathroom with dual sinks completes this level.

#### Interior

Interior Features Bar, Beamed Ceilings, Built-in Features, Double Vanity, High Ceilings,

Kitchen Island, Open Floorplan, Storage, Bathroom Rough-in, Low Flow

Plumbing Fixtures

Appliances Built-In Oven, Dishwasher, Gas Range, Microwave, Range Hood,