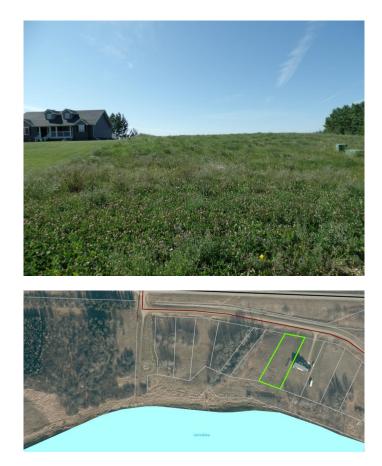

# \$135,000 - 8 Islandview Road, Lac La Biche

MLS® #A2207979

#### \$135,000

0 Bedroom, 0.00 Bathroom, Land on 0.75 Acres

NONE, Lac La Biche, Alberta

Scenic vistas of the Islands of Lac La Biche Lake are waiting you! Enjoy any season while fishing, boating, quading, snowshoeing or just laying on the beach. Your 0.78 acre lakefront features power gas and pavement to the property line. Located just 30 minutes from Lac La Biche on highway 858 on the north end of Lac La Biche. Fort McMurray is just 2 hours away and the subdivision is 1 mile from the Highway 881 turnoff, making Conklin a short Commute. Life is better at the lake! GST is applicable on vacant land

## **Essential Information**

| MLS® #    | A2207979         |
|-----------|------------------|
| Price     | \$135,000        |
| Bathrooms | 0.00             |
| Acres     | 0.75             |
| Туре      | Land             |
| Sub-Type  | Residential Land |
| Status    | Active           |

### **Community Information**

| Address     | 8 Islandview Road   |
|-------------|---------------------|
| Subdivision | NONE                |
| City        | Lac La Biche        |
| County      | Lac La Biche County |
| Province    | Alberta             |
| Postal Code | T0A 2C1             |