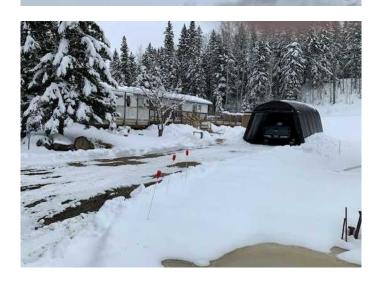

#### \$234,500

2 Bedroom, 1.00 Bathroom, 960 sqft Mobile on 0.00 Acres

Birchwood Subdivision, Rural Brazeau County, Alberta

This charming 960 sq. ft. home, built in 2001, offers 2 bedrooms/1 bathroom and is ideally located at the end of the road/overlooking hole #6 at Birchwood Golf and Country Club. Whether you're looking for a relaxing retreat or a year-round home, this property offers the best of both worlds with a perfect blend of comfort and recreation. Key features include a new furnace (2024)/new stove (2024)/new LED lights in the kitchen and bathroom/a large deck (full length of the unit)/14x12 canopy & 24x12 truck shelter/two sheds (10x10 and 8x10)/a 2000-gallon septic tank/property taxes of approximately \$600/year/and a condo fee of \$126/month. Utilities this last March was approx. \$200 for gas and power together. Located at the Birchwood Golf and Country Club, you'll have access to a 9-hole golf course/Pro Shop/restaurant/and motel accommodations for guests. Nearby locations include the Hamlet of Lindale (4 km, mailboxes but no convenience store)/the Town of Tomahawk (18 km, convenience store/post office/mailboxes available)/and the Town of Drayton Valley (20 km, full amenities including Walmart/Canadian Tire/Home Hardware/and IGA store). Whether it's your golfing getaway or year-round retreat, this home offers everything you need. If golfing is your favorite pastime, Birchwood Golf and Country Club is the place to be!