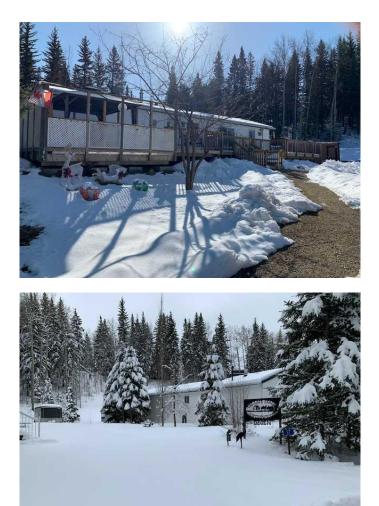

#### \$234,500

2 Bedroom, 1.00 Bathroom, 960 sqft Mobile on 0.00 Acres

Birchwood Subdivision, Rural Brazeau County, Alberta

This charming 960 sq. ft. home, built in 2001, offers 2 bedrooms/1 bathroom and is ideally located at the end of the road/overlooking hole #6 at Birchwood Golf and Country Club. Whether you're looking for a relaxing retreat or a year-round home, this property offers the best of both worlds with a perfect blend of comfort and recreation. Key features include a new furnace (2024)/new stove (2024)/new LED lights in the kitchen and bathroom/a large deck (full length of the unit)/14x12 canopy & 24x12 truck shelter/two sheds (10x10 and 8x10)/a 2000-gallon septic tank/property taxes of approximately \$600/year/and a condo fee of \$126/month. Utilities this last March was approx. \$200 for gas and power together. Located at the Birchwood Golf and Country Club, you'll have access to a 9-hole golf course/Pro Shop/restaurant/and motel accommodations for guests. Nearby locations include the Hamlet of Lindale (4 km, mailboxes but no convenience store)/the Town of Tomahawk (18 km, convenience store/post office/mailboxes available)/and the Town of Drayton Valley (20 km, full amenities including Walmart/Canadian Tire/Home Hardware/and IGA store). Whether it's your golfing getaway or year-round retreat, this home offers everything you need. If golfing is your favorite pastime, Birchwood Golf and Country Club is the place to be!