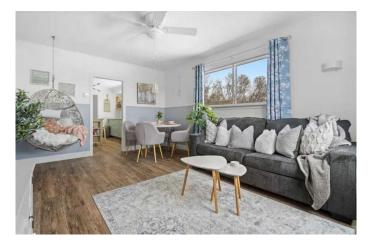

## \$262,500

3 Bedroom, 1.00 Bathroom, 809 sqft Residential on 0.14 Acres

Downtown Drumheller, Drumheller, Alberta

3 Bedroom 1 Bathroom Bungalow! Located on a fully fenced 50x120 lot with covered patio, single detached garage. Just a short walk to Restaurants, the shops of Downtown, Movie Theatre, Splash Park, Library and the Valleys Trail system