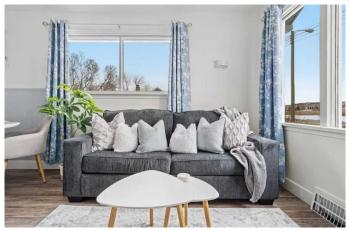

## \$262,500

3 Bedroom, 1.00 Bathroom, 809 sqft Residential on 0.14 Acres

Downtown Drumheller, Drumheller, Alberta

3 Bedroom 1 Bathroom Bungalow! Located on a fully fenced 50x120 lot with covered patio, single detached garage. Just a short walk to Restaurants, the shops of Downtown, Movie Theatre, Splash Park, Library and the Valleys Trail system