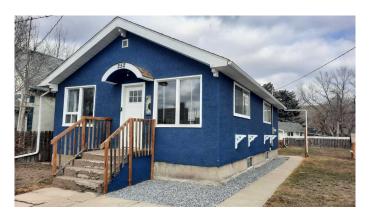

# \$262,500 - 252 Railway Avenue E, Drumheller

MLS® #A2207753

## \$262,500

3 Bedroom, 1.00 Bathroom, 809 sqft Residential on 0.14 Acres

Downtown Drumheller, Drumheller, Alberta

3 Bedroom 1 Bathroom Bungalow! Located on a fully fenced 50x120 lot with covered patio, single detached garage. Just a short walk to Restaurants, the shops of Downtown, Movie Theatre, Splash Park, Library and the Valleys Trail system