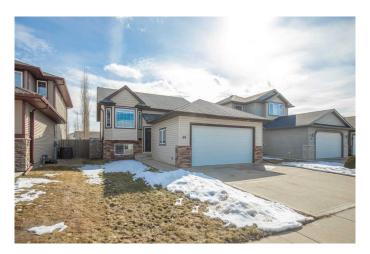

# \$475,000 - A & B, 68 Kensington Close, Red Deer

MLS® #A2207651

## \$475,000

4 Bedroom, 2.00 Bathroom, 1,041 sqft Residential on 0.12 Acres

Kingsgate, Red Deer, Alberta

LEGALLY SUITED UP/DOWN DUPLEX WITH FULLY SEPERATED UTILITIES!!! Investors Delight, this property is fully rented to excellent tenants bringing in \$3,365.00 per month with the tenants paying all Utilities!!! Both Units have 6 Appliances, Separate Furnaces and HWT's, Both units have been recently painted. Upstairs Unit has deck with stairs to fenced yard plus double attached garage. Basement Tenants has gravel parking pad large enough for 4 vehicles in the back. Property located on a quiet Close. This Investment property is totally turn key and very rare in this market!

Sub-Type Detached

Style Bi-Level

Status Active

#### **Exterior**

Exterior Features Balcony, Rain Gutters

Lot Description Back Lane, Back Yard, City Lot

Roof Asphalt Shingle

Construction Brick, Vinyl Siding, Wood Frame

Foundation Poured Concrete