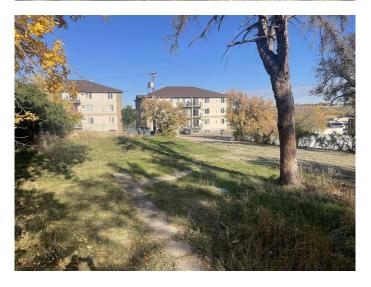

## \$95,999

0 Bedroom, 0.00 Bathroom, Land on 0.15 Acres

SE Hill, Medicine Hat, Alberta

Investor Alert!!! This 50ftx130ft lot is located in desirable SE Hill. Walking distance to city hall, the Esplanade, coffee shops, shopping and much more. Zoned MU-D