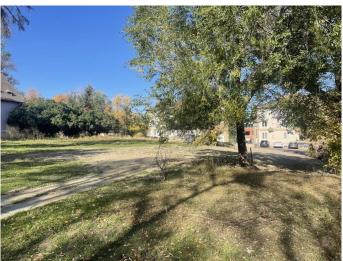

## \$95,999

0 Bedroom, 0.00 Bathroom, Land on 0.15 Acres

SE Hill, Medicine Hat, Alberta

Investor Alert!!! This 50ftx130ft lot is located in desirable SE Hill. Walking distance to city hall, the Esplanade, coffee shops, shopping and much more. Zoned MU-D