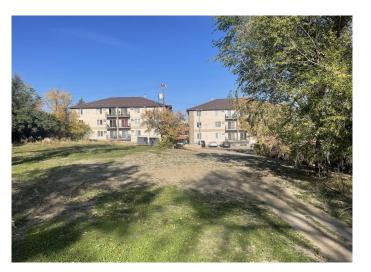

## \$95,999

0 Bedroom, 0.00 Bathroom, Land on 0.15 Acres

SE Hill, Medicine Hat, Alberta

Investor Alert!!! This 50ftx130ft lot is located in desirable SE Hill. Walking distance to city hall, the Esplanade, coffee shops, shopping and much more. Zoned MU-D