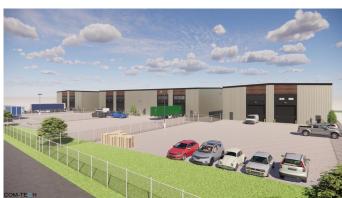

# \$2,774,400 - 261182 Prime Gate, Rural Rocky View County

MLS® #A2207168

\$2,774,400

0 Bedroom, 0.00 Bathroom, Commercial on 2.72 Acres

NONE, Rural Rocky View County, Alberta

STEEL FRAMING is up and expected completion Summer 2025. Total of 4 Pre-Construction BARE LAND Industrial Condos For Sale at \$255 a Square Foot. Units starting at 10,880 Square Feet with up to 35, 840 Square Feet available. 2 Units are FREE STANDING buildings with the other 2 units CORNER UNITS. Each purchase comes with approximately 0.68 acres (29,000 Square Feet +-) of LAND. Approximately 12,000+- Square Feet of Land SECURED BY FENCE at the rear for private use of each unit. Clear ceiling height of 28 Feet, 12x14 Drive in Doors (potential option to add loading docks if purchase is early in construction). Excellent location surrounded by distribution centres for Amazon and Walmart and easy access to Major Highways like Deerfoot Tr and Stoney Tr. Expected completion 2025.