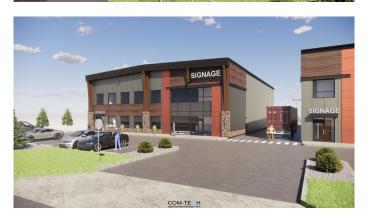

# \$2,774,400 - 261182 Prime Gate, Rural Rocky View County

MLS® #A2207168

\$2,774,400

0 Bedroom, 0.00 Bathroom, Commercial on 2.72 Acres

NONE, Rural Rocky View County, Alberta

STEEL FRAMING is up and expected completion Summer 2025. Total of 4 Pre-Construction BARE LAND Industrial Condos For Sale at \$255 a Square Foot. Units starting at 10,880 Square Feet with up to 35, 840 Square Feet available. 2 Units are FREE STANDING buildings with the other 2 units CORNER UNITS. Each purchase comes with approximately 0.68 acres (29,000 Square Feet +-) of LAND. Approximately 12,000+- Square Feet of Land SECURED BY FENCE at the rear for private use of each unit. Clear ceiling height of 28 Feet, 12x14 Drive in Doors (potential option to add loading docks if purchase is early in construction). Excellent location surrounded by distribution centres for Amazon and Walmart and easy access to Major Highways like Deerfoot Tr and Stoney Tr. Expected completion 2025.