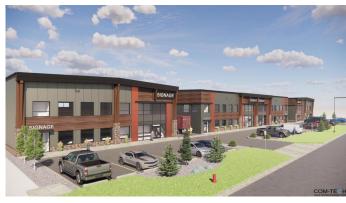

# \$2,774,400 - 261182 Prime Gate, Rural Rocky View County

MLS® #A2207168

\$2,774,400

0 Bedroom, 0.00 Bathroom, Commercial on 2.72 Acres

NONE, Rural Rocky View County, Alberta

STEEL FRAMING is up and expected completion Summer 2025. Total of 4 Pre-Construction BARE LAND Industrial Condos For Sale at \$255 a Square Foot. Units starting at 10,880 Square Feet with up to 35, 840 Square Feet available. 2 Units are FREE STANDING buildings with the other 2 units CORNER UNITS. Each purchase comes with approximately 0.68 acres (29,000 Square Feet +-) of LAND. Approximately 12,000+- Square Feet of Land SECURED BY FENCE at the rear for private use of each unit. Clear ceiling height of 28 Feet, 12x14 Drive in Doors (potential option to add loading docks if purchase is early in construction). Excellent location surrounded by distribution centres for Amazon and Walmart and easy access to Major Highways like Deerfoot Tr and Stoney Tr. Expected completion 2025.