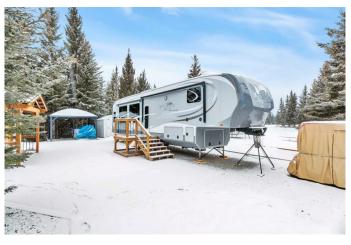

# \$143,000

0 Bedroom, 0.00 Bathroom, Land on 0.08 Acres

Coyote Creek, Rural Mountain View County, Alberta

Beautiful Getaway Minutes from Town, Private Lot in Coyote Creek Resort! Escape to Your Perfect Year-Round Retreat in the Sought-after Coyote Creek Golf & RV Resort! This Pie-shaped lot is Professionally landscaped and Surrounded by Towering Spruce Trees, Offering Both Privacy and a Serene Atmosphere. The Property Includes a 2013 Open Range 417RSS trailer, Providing a Spacious and Comfortable Living Space for Your Getaway. Designed for Relaxation and Entertaining, the Lot Features 650 sq. ft. of Pavers, Creating a Beautiful, Low-Maintenance Outdoor Area. A Barbecue Shelter Adds Convenience for Outdoor Cooking, While a Brand-new 10x12 Gazebo, Complete with Furniture and a Fire Table, Offers a Cozy Space to Unwind in Any Season. Additional Landscaping Enhances the Natural Beauty of the Lot, Making it a Truly Inviting Retreat. Beyond Your Private Space, the Resort Offers Exceptional On-Site Amenities, Including a Championship Golf Course, a Restaurant, Laundry and Shower Facilities, a Playground, and Horseshoe Pits. Outdoor Enthusiasts Will Love the Easy Access to Kayaking, Rafting, Fishing, ATVing, Cross-country Skiing, and Moreâ€"Making this the Ultimate Destination for Nature Lovers and Adventure Seekers.