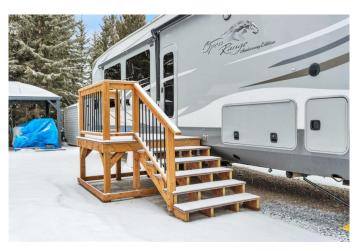

# \$143,000

0 Bedroom, 0.00 Bathroom, Land on 0.08 Acres

Coyote Creek, Rural Mountain View County, Alberta

Beautiful Getaway Minutes from Town, Private Lot in Coyote Creek Resort! Escape to Your Perfect Year-Round Retreat in the Sought-after Coyote Creek Golf & RV Resort! This Pie-shaped lot is Professionally landscaped and Surrounded by Towering Spruce Trees, Offering Both Privacy and a Serene Atmosphere. The Property Includes a 2013 Open Range 417RSS trailer, Providing a Spacious and Comfortable Living Space for Your Getaway. Designed for Relaxation and Entertaining, the Lot Features 650 sq. ft. of Pavers, Creating a Beautiful, Low-Maintenance Outdoor Area. A Barbecue Shelter Adds Convenience for Outdoor Cooking, While a Brand-new 10x12 Gazebo, Complete with Furniture and a Fire Table, Offers a Cozy Space to Unwind in Any Season. Additional Landscaping Enhances the Natural Beauty of the Lot, Making it a Truly Inviting Retreat. Beyond Your Private Space, the Resort Offers Exceptional On-Site Amenities, Including a Championship Golf Course, a Restaurant, Laundry and Shower Facilities, a Playground, and Horseshoe Pits. Outdoor Enthusiasts Will Love the Easy Access to Kayaking, Rafting, Fishing, ATVing, Cross-country Skiing, and Moreâ€"Making this the Ultimate Destination for Nature Lovers and Adventure Seekers.