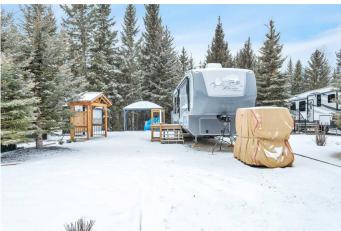

# \$143,000

0 Bedroom, 0.00 Bathroom, Land on 0.08 Acres

Coyote Creek, Rural Mountain View County, Alberta

Beautiful Getaway Minutes from Town, Private Lot in Coyote Creek Resort! Escape to Your Perfect Year-Round Retreat in the Sought-after Coyote Creek Golf & RV Resort! This Pie-shaped lot is Professionally landscaped and Surrounded by Towering Spruce Trees, Offering Both Privacy and a Serene Atmosphere. The Property Includes a 2013 Open Range 417RSS trailer, Providing a Spacious and Comfortable Living Space for Your Getaway. Designed for Relaxation and Entertaining, the Lot Features 650 sq. ft. of Pavers, Creating a Beautiful, Low-Maintenance Outdoor Area. A Barbecue Shelter Adds Convenience for Outdoor Cooking, While a Brand-new 10x12 Gazebo, Complete with Furniture and a Fire Table, Offers a Cozy Space to Unwind in Any Season. Additional Landscaping Enhances the Natural Beauty of the Lot, Making it a Truly Inviting Retreat. Beyond Your Private Space, the Resort Offers Exceptional On-Site Amenities, Including a Championship Golf Course, a Restaurant, Laundry and Shower Facilities, a Playground, and Horseshoe Pits. Outdoor Enthusiasts Will Love the Easy Access to Kayaking, Rafting, Fishing, ATVing, Cross-country Skiing, and Moreâ€"Making this the Ultimate Destination for Nature Lovers and Adventure Seekers.