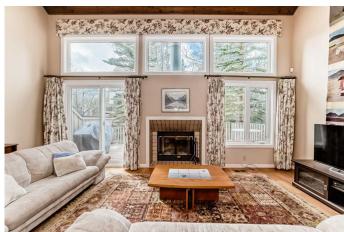

### \$914,900

3 Bedroom, 4.00 Bathroom, 1,567 sqft Residential on 0.00 Acres

Rundleview Ests, Canmore, Alberta

Visit REALTOR® website for additional information. Charming 3-bedroom, 3.5-bathroom townhome in Rundleview, steps from the Nordic Centre! With over 1,550 sq. ft. of living space, plus a finished basement, this home offers a bright, open layout, a cozy wood-burning fireplace, and a spacious deck with mountain views. The main floor features a large kitchen, dining, and living areas, while the upper levels include bedrooms with ensuites. The lower level offers flexible space for a family room or extra storage. Enjoy easy access to hiking, biking, Quarry Lake, and the Nordic Centre in this prime location.

#### Interior

Interior Features Laminate Counters, Recessed Lighting

Appliances Dishwasher, Dryer, Microwave, Range, Refrigerator, Washer

Heating Forced Air

Cooling None
Fireplace Yes
# of Fireplaces 1

Fireplaces Wood Burning