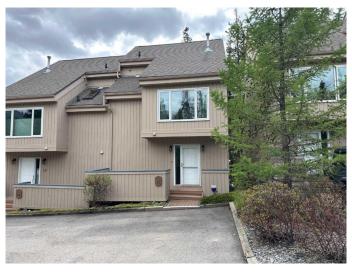

# \$914,900 - 11, 1065 Evergreen Circle, Canmore

MLS® #A2206841

### \$914,900

3 Bedroom, 4.00 Bathroom, 1,567 sqft Residential on 0.00 Acres

Rundleview Ests, Canmore, Alberta

Visit REALTOR® website for additional information. Charming 3-bedroom, 3.5-bathroom townhome in Rundleview, steps from the Nordic Centre! With over 1,550 sq. ft. of living space, plus a finished basement, this home offers a bright, open layout, a cozy wood-burning fireplace, and a spacious deck with mountain views. The main floor features a large kitchen, dining, and living areas, while the upper levels include bedrooms with ensuites. The lower level offers flexible space for a family room or extra storage. Enjoy easy access to hiking, biking, Quarry Lake, and the Nordic Centre in this prime location.

## **Community Information**

Address 11, 1065 Evergreen Circle

Subdivision Rundleview Ests

City Canmore

County Bighorn No. 8, M.D. of

Province Alberta
Postal Code T1W 2P8

#### **Exterior**

Exterior Features None

Lot Description Landscaped, Many Trees

Roof Asphalt Shingle

Construction Wood Frame, Wood Siding

Foundation Poured Concrete