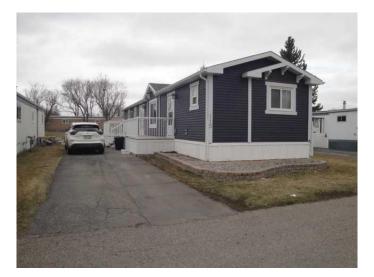

## \$194,900

3 Bedroom, 2.00 Bathroom, 1,216 sqft Mobile on 0.00 Acres

Bridge Villa Estates, Lethbridge, Alberta

This stunning 1,216 sq ft home is one of the newer gems in the park, built just seven years ago. It features three spacious bedrooms, two full bathrooms, and the convenience of one-level living. The open floor plan is complemented by central air conditioning and a large attached deck, perfect for both relaxing and entertaining. Backing onto green space, this property offers added privacy and serene views. With paved off-street parking and modern finishes, this home effortlessly combines style, comfort, and functionality. Buyer must be approved by Bridge Villa Estates management.

#### **Essential Information**

MLS® # A2206308 Price \$194,900

Bedrooms 3
Bathrooms 2.00
Full Baths 2

Square Footage 1,216
Acres 0.00
Year Built 2018
Type Mobile
Sub-Type Mobile

Style Single Wide Mobile Home