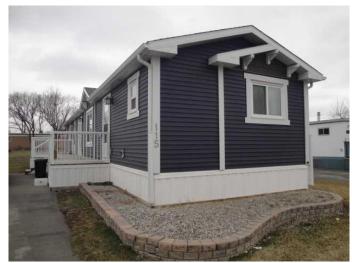

## \$194,900

3 Bedroom, 2.00 Bathroom, 1,216 sqft Mobile on 0.00 Acres

Bridge Villa Estates, Lethbridge, Alberta

This stunning 1,216 sq ft home is one of the newer gems in the park, built just seven years ago. It features three spacious bedrooms, two full bathrooms, and the convenience of one-level living. The open floor plan is complemented by central air conditioning and a large attached deck, perfect for both relaxing and entertaining. Backing onto green space, this property offers added privacy and serene views. With paved off-street parking and modern finishes, this home effortlessly combines style, comfort, and functionality. Buyer must be approved by Bridge Villa Estates management.

#### **Exterior**

Roof Asphalt Shingle