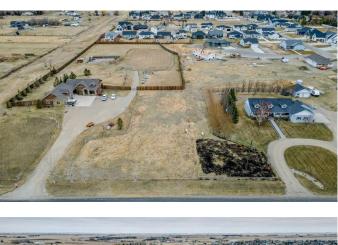

#### \$150,000

0 Bedroom, 0.00 Bathroom, Land on 0.45 Acres

NONE, Raymond, Alberta

Located on the edge of the town of Raymond, just 20 minutes from Lethbridge, this incredible lot is ready for your next home building project! At almost a half acre, with the back already fenced, and surrounded by fantastic neighbours, this lot offers you a hobby farm feel without all the mowing and outdoor chores that comes with an actual acreage! Donâ€<sup>TM</sup>t miss out on your opportunity to build in such a picturesque spot!