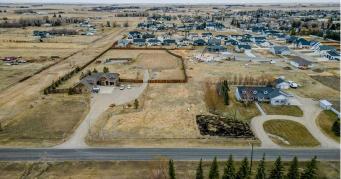

#### \$150,000

0 Bedroom, 0.00 Bathroom, Land on 0.45 Acres

NONE, Raymond, Alberta

Located on the edge of the town of Raymond, just 20 minutes from Lethbridge, this incredible lot is ready for your next home building project! At almost a half acre, with the back already fenced, and surrounded by fantastic neighbours, this lot offers you a hobby farm feel without all the mowing and outdoor chores that comes with an actual acreage! Donâ€<sup>TM</sup>t miss out on your opportunity to build in such a picturesque spot!