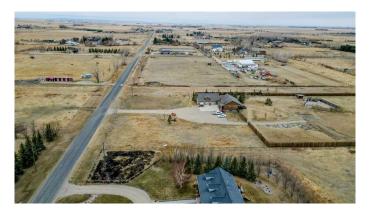

#### \$150,000

0 Bedroom, 0.00 Bathroom, Land on 0.45 Acres

NONE, Raymond, Alberta

Located on the edge of the town of Raymond, just 20 minutes from Lethbridge, this incredible lot is ready for your next home building project! At almost a half acre, with the back already fenced, and surrounded by fantastic neighbours, this lot offers you a hobby farm feel without all the mowing and outdoor chores that comes with an actual acreage! Donâ€<sup>TM</sup>t miss out on your opportunity to build in such a picturesque spot!